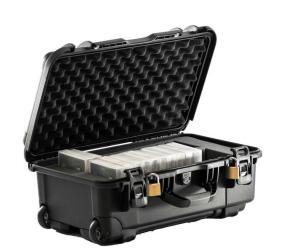

## LTO/DLT Tape-28 Capacity (Wheeled)

07-735002

Perm-A-Store's **LTO/DLT Tape 28 Capacity** Turtle Case is designed to secure and protect cartridges **in jewel cases** from physical damage and changes in temperature/humidity.

## **Features:**

- Waterproof
- Dustproof
- ATA Impact certified
- Stainless steel hardware
- Double movement latches prevent accidental opening for added protection
- Double padlockable
- Wheeled for superior mobility
- Ergonomic, easy to grip, "telescoping" handle
- COO: U.S.