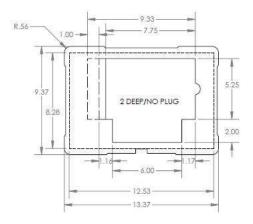

| Capacity     | 1                                                                                    |
|--------------|--------------------------------------------------------------------------------------|
| Color        | Black                                                                                |
| Format       | SanDisk Professional: G-Drive<br>LaCie: 1big, d2<br>Glyph Technologies: Blackbox PRO |
| Weight (Ibs) | 3.5                                                                                  |
| Dimensions   | 14.3" x 11.1" x 4.7"                                                                 |