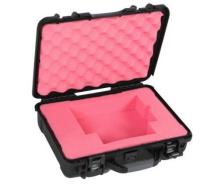

SanDisk Professional G-Drive LaCie 1big and d2 Glyph Technologies Blackbox PRO Turtle Case 07-510002

Perm-A-Store's **External Drive Turtle Cases** are designed to secure and protect external/solid-state/flash drives from physical damage and static charge.

## Features:

- Precision cut antistatic foam holds drive securely
- Storage space for cables
- Heavy duty construction crushproof, waterproof, and dustproof
- Stainless steel hardware
  prevents rust
- Double movement latches
  prevent accidental opening
- Ergonomic, easy to grip handle
- ATA Impact Certified
- Double padlockable
- Lifetime warranty
- COO: U.S.