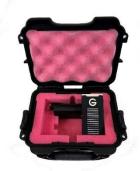

Perm-A-Store's **External Drive Turtle Cases** are designed to secure and protect external/solid-state/flash drives from physical damage and static charge.

## **Features:**

- Precision cut antistatic foam holds drive securely
- Storage space for cables
- Heavy duty construction crushproof, waterproof, and dustproof
- Stainless steel hardware prevents rust
- Double movement latches prevent accidental opening
- Ergonomic, easy to grip handle
- ATA Impact Certified
- Double padlockable
- Lifetime warranty
- COO: U.S.

| Capacity     | 2                                                                     |
|--------------|-----------------------------------------------------------------------|
| Color        | Black                                                                 |
| Format       | SanDisk Professional: G-Drive SSD PRO-G40  SanDisk Extreme Pro SSD V2 |
| Weight (lbs) | 1.5                                                                   |
| Dimensions   | 9.1" x 6.8" x 3.8"                                                    |