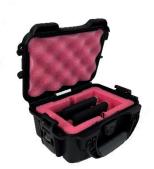

Perm-A-Store's **External Drive Turtle Cases** are designed to secure and protect external/solid-state/flash drives from physical damage and static charge.

## **Features:**

- Precision cut antistatic foam holds drive securely
- Storage space for cables
- Heavy duty construction crushproof, waterproof, and dustproof
- Stainless steel hardware prevents rust
- Double movement latches prevent accidental opening
- Ergonomic, easy to grip handle
- ATA Impact Certified
- Double padlockable
- Lifetime warranty
- COO: U.S.

| Capacity     | 2                                                                     |
|--------------|-----------------------------------------------------------------------|
| Color        | Black                                                                 |
| Format       | SanDisk Professional: G-Drive SSD PRO-G40  SanDisk Extreme Pro SSD V2 |
| Weight (lbs) | 1.5                                                                   |
| Dimensions   | 9.1" x 6.8" x 3.8"                                                    |