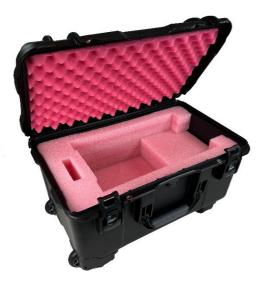

Perm-A-Store's **External Drive Turtle Cases** are designed to secure and protect external/solid-state/flash drives from physical damage and static charge.

## Features:

- Precision cut antistatic foam holds drive securely
- Storage space for cables, extra drive
- Heavy duty construction crushproof, waterproof, and dustproof
- Stainless steel hardware prevents rust
- Double movement latches
  prevent accidental opening
- Wheeled for superior mobility
- Ergonomic, easy to grip, "telescoping" handle
- ATA Impact Certified
- Double padlockable
- Lifetime warranty
- COO: U.S.