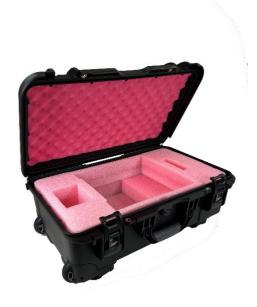

Perm-A-Store's **External Drive Turtle Cases** are designed to secure and protect external/solid-state/flash drives from physical damage and static charge.

## Features:

- Precision cut antistatic foam holds drive securely
- Storage space for cables
- Heavy duty construction crushproof, waterproof, and dustproof
- Stainless steel hardware
  prevents rust
- Double movement latches prevent accidental opening
- Wheeled for superior mobility
- Ergonomic, easy to grip, "telescoping" handle
- ATA Impact Certified
- Double padlockable
- Lifetime warranty
- COO: U.S.