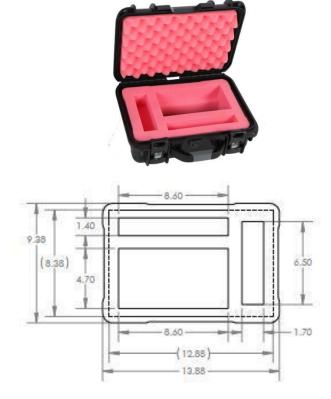

ALL CAVITIES ARE 3.25 DEEP / NO PLUG

| Capacity     | 1                    |
|--------------|----------------------|
| Color        | Black                |
| Format       | LaCie 2big RAID      |
| Weight (Ibs) | 6                    |
| Dimensions   | 15.4" x 12.1" x 6.8" |