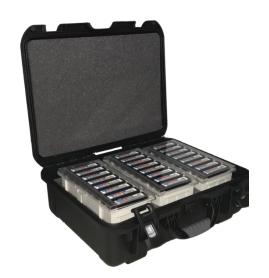

## LTO TeraPack Tray-3 Capacity

07-039016

Perm-A-Store's **LTO TeraPack Tray-3 Capacity** Turtle Case is designed to secure and protect LTO cartridges in TeraPack Trays from physical damage, tape distortion, and changes in temperature/humidity.

\*TeraPack Trays not included

## Features:

- Waterproof
- Superior cushioning and no exposed foam or debris-generating agents
- Precision cut foam holds TeraPacks securely
- dustproof
- ATA Impact certified
- Stainless steel hardware
- Double movement latches prevent accidental opening
- Double padlockable
- Lifetime warranty
- COO: U.S.

| Capacity     | 3 TeraPack Trays (24 LTO cartridges) |
|--------------|--------------------------------------|
| Color        | Black                                |
| Waterproof   | Yes                                  |
| dustproof    | Yes                                  |
| Weight (lbs) | 10                                   |
| Dimensions   | 19.8" x 16" x 7.6"                   |