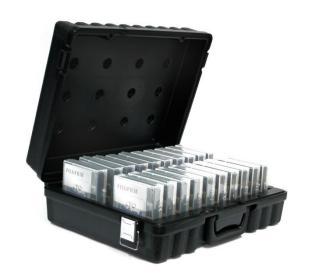

Perm-A-Store's **LTO - 20 Capacity Turtle Case** is designed to secure and protect cartridges from physical damage, tape distortion, and

## **Features:**

 Molded individual slots keep LTO tapes upright and separate from one another

changes in temperature/humidity.

- Designed for cartridges in jewel cases
- Shock-absorbing, doublewalled exterior
- Free of debris-generating materials such as exposed foam
- Stainless steel hardware prevents rust
- Can be secured with padlock
- · Lifetime warranty
- COO: U.S.

| Capacity     | 20                |
|--------------|-------------------|
| Color        | Black             |
| Waterproof   | No                |
| Airtight     | No                |
| Weight (lbs) | 7                 |
| Dimensions   | 18" x 14.25" x 6" |