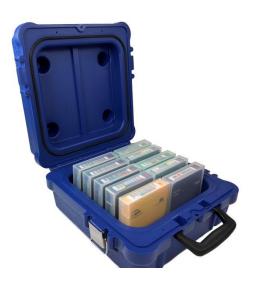

Perm-A-Store's **LTO - 10 Capacity Turtle Case** is designed to secure and protect cartridges from physical damage, tape distortion, and changes in temperature/humidity.

## Features:

- Molded individual slots keep LTO tapes upright and separate from one another
- Designed for cartridges in jewel cases
- Shock-absorbing, doublewalled exterior
- Free of debris-generating materials such as exposed foam
- Stainless steel hardware
  prevents rust
- Can be secured with padlock
- Lifetime warranty
- COO: U.S.

| Capacity     | 10                   |
|--------------|----------------------|
| Color        | Blue                 |
| Waterproof   | Yes                  |
| Airtight     | No                   |
| Weight (lbs) | 5                    |
| Dimensions   | 13.5" x 12.5" x 7.5" |