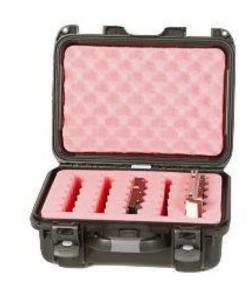

Perm-A-Store's **HD-5 Turtle Case** is designed to secure and protect **3.5" hard drives**, with or without hot-swap trays/sleds, from physical damage and static charge.

## **Features:**

- Precision cut antistatic foam holds drives securely
- Long slots accommodate drives with or without hotswap trays/sleds
- Heavy duty construction crushproof, waterproof, and dustproof
- Stainless steel hardware prevents rust
- Double movement latches prevent accidental opening
- Ergonomic, easy to grip handle
- ATA Impact Certified
- Double padlockable
- Lifetime warranty
- COO: U.S.

| Capacity     | 5                    |
|--------------|----------------------|
| Color        | Black                |
| Format       | 3.5" Hard Drive      |
| Sleds        | Yes                  |
| Weight (lbs) | 6                    |
| Dimensions   | 15.8" x 12.1" x 6.8" |