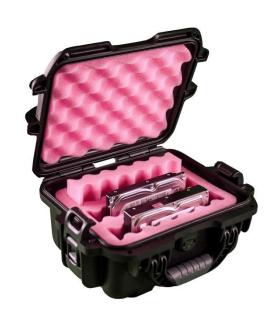

Perm-A-Store's **HD-3 Turtle Case** is designed to secure and protect **3.5" hard drives**, with or without hot-swap trays/sleds, from physical damage and static charge.

## **Features:**

- Precision cut antistatic foam holds drives securely
- Long slots accommodate drives with or without hotswap trays/sleds
- Heavy duty construction crushproof, waterproof, and dustproof
- Stainless steel hardware prevents rust
- Double movement latches prevent accidental opening
- Ergonomic, easy to grip handle
- ATA Impact Certified
- Double padlockable
- Lifetime warranty
- COO: U.S.