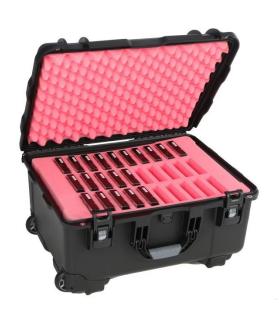

Perm-A-Store's **Wheeled HD-30 Turtle Case** is designed to secure and protect **3.5" hard drives**, with or without hot-swap trays/sleds, from physical damage and static charge.

## **Features:**

- Precision cut antistatic foam holds drives securely
- Long slots accommodate drives with or without hotswap trays/sleds
- Heavy duty construction crushproof, waterproof, and dustproof
- Stainless steel hardware prevents rust
- Double movement latches prevent accidental opening
- Wheeled for superior mobility
- Ergonomic, easy to grip, "telescoping" handle
- ATA Impact Certified
- Double padlockable
- Lifetime warranty
- COO: U.S.

| Capacity     | 30                    |
|--------------|-----------------------|
| Color        | Black                 |
| Format       | 3.5" Hard Drive       |
| Sleds        | Yes                   |
| Weight (lbs) | 20                    |
| Dimensions   | 22.8" x 18.3" x 11.7" |