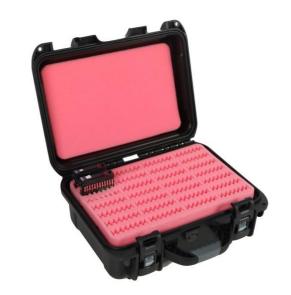

Perm-A-Store's **HD-28 Turtle Case** is designed to secure and protect **2.5" hard drives**, with or without hot-swap trays/sleds, from physical damage and static charge.

## **Features:**

- Precision cut antistatic foam holds drives securely with or without hot-swap trays/sleds
- Heavy duty construction crushproof, waterproof, and dustproof
- Stainless steel hardware prevents rust
- Double movement latches prevent accidental opening
- ATA Impact Certified
- Double padlockable
- Lifetime warranty
- COO: U.S.