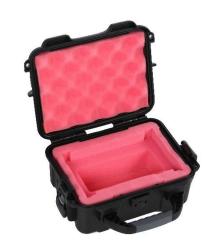

Perm-A-Store's **HD-1 Turtle Case** is designed to secure and protect 1 bare **3.5" hard drive** from physical damage and static charge.

## **Features:**

- Precision cut antistatic foam holds drive securely
- Storage space for cables
- Heavy duty construction crushproof, waterproof, and dustproof
- Stainless steel hardware prevents rust
- Double movement latches prevent accidental opening
- Ergonomic, easy to grip handle
- ATA Impact Certified
- Double padlockable
- Lifetime warranty
- COO: U.S.