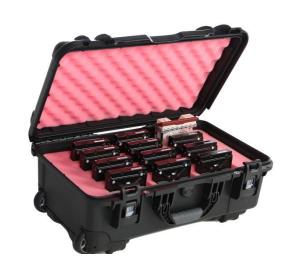

Perm-A-Store's **Wheeled HD-12 Turtle Case** is designed to secure and protect **3.5" hard drives**, with or without hot-swap trays/sleds, from physical damage and static charge.

## **Features:**

- Precision cut antistatic foam holds drives securely
- Long slots accommodate drives with or without hotswap trays/sleds
- Heavy duty construction crushproof, waterproof, and dustproof
- Stainless steel hardware prevents rust
- Double movement latches prevent accidental opening
- Wheeled for superior mobility
- Ergonomic, easy to grip, "telescoping" handle
- ATA Impact Certified
- Double padlockable
- Lifetime warranty
- COO: U.S.

| Capacity     | 12              |
|--------------|-----------------|
| Color        | Black           |
| Format       | 3.5" Hard Drive |
| Sleds        | Yes             |
| Weight (lbs) | 15              |
| Dimensions   | 22" x 14" x 9"  |