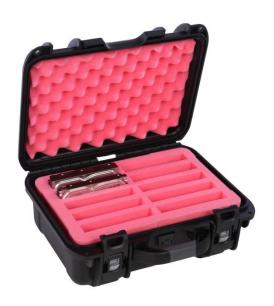

Perm-A-Store's **HD-10 Turtle Case** is designed to secure and protect **3.5" hard drives** without hot-swap trays/sleds from physical damage and static charge.

## Features:

- Precision cut antistatic foam holds drives securely
- Heavy duty construction crushproof, waterproof, and dustproof
- Stainless steel hardware prevents rust
- Double movement latches
  prevent accidental opening
- Ergonomic, easy to grip handle
- ATA Impact Certified
- Double padlockable
- Lifetime warranty
- COO: U.S.