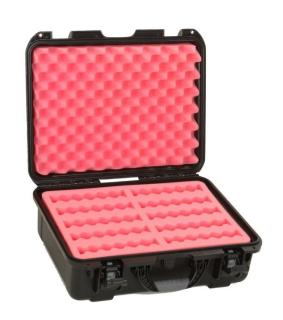

Perm-A-Store's **HD-10L Turtle Case** is designed to secure and protect **3.5" hard drives**, with or without hot-swap trays/sleds, from physical damage and static charge.

## Features:

- Precision cut antistatic foam holds drives securely
- Long slots accommodate drives with or without hotswap trays/sleds
- Heavy duty construction crushproof, waterproof, and dustproof
- Stainless steel hardware prevents rust
- Double movement latches prevent accidental opening
- Ergonomic, easy to grip handle
- ATA Impact Certified
- Double padlockable
- Lifetime warranty
- COO: U.S.

| Capacity     | 10                 |
|--------------|--------------------|
| Color        | Black              |
| Format       | 3.5" Hard Drive    |
| Sleds        | Yes                |
| Weight (lbs) | 10                 |
| Dimensions   | 19.8" x 16" x 7.6" |