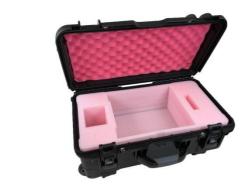

07-735006

Perm-A-Store's **External Drive Turtle Cases** are designed to secure and protect external/solid-state/flash drives from physical damage

## **Features:**

and static charge.

- Precision cut antistatic foam holds drive securely
- Storage space for cables
- Heavy duty construction crushproof, waterproof, and dustproof
- Stainless steel hardware prevents rust
- Double movement latches prevent accidental opening
- Wheeled for superior mobility
- Ergonomic, easy to grip, "telescoping" handle
- ATA Impact Certified
- Double padlockable
- Lifetime warranty
- COO: U.S.