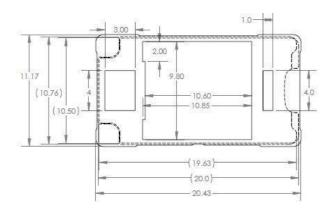

ALL CAVITIES ARE 5.0" DEEP/NO PLUG

| Capacity     | 1                                         |
|--------------|-------------------------------------------|
| Color        | Black                                     |
| Format       | SanDisk Professional G-RAID Shuttle 4-Bay |
| Weight (lbs) | 15                                        |
| Dimensions   | 22" x 14" x 9"                            |