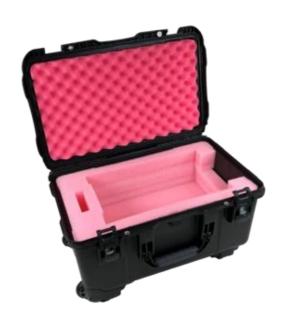

07-738002

Perm-A-Store's **External Drive Turtle Cases** are designed to secure and protect external/solid-state/flash drives from physical damage and static charge.

## **Features:**

- Precision cut antistatic foam holds drive securely
- Storage space for cables, extra drive
- Heavy duty construction crushproof, waterproof, and dustproof
- Stainless steel hardware prevents rust
- Double movement latches prevent accidental opening
- Wheeled for superior mobility
- Ergonomic, easy to grip, "telescoping" handle
- ATA Impact Certified
- Double padlockable
- Lifetime warranty
- COO: U.S.