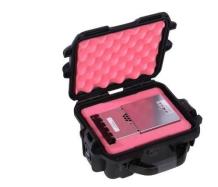

Perm-A-Store's **External Drive Turtle Cases** are designed to secure and protect external/solid-state/flash drives from physical damage and static charge.

## Features:

- Precision cut antistatic foam holds drive securely
- Storage space for cables
- Heavy duty construction crushproof, waterproof, and dustproof
- Stainless steel hardware prevents rust
- Double movement latches prevent accidental opening
- Ergonomic, easy to grip handle
- ATA Impact Certified
- Double padlockable
- Lifetime warranty
- COO: U.S.