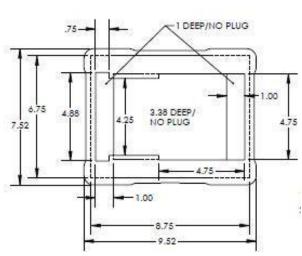

| Capacity     | 1                                                               |
|--------------|-----------------------------------------------------------------|
| Color        | Black                                                           |
| Format       | CRU DX115DC Removable Drive Carrier (DCP) with MoveDock Adapter |
| Weight (lbs) | 4                                                               |
| Dimensions   | 12.5" x 10.1" x 6"                                              |