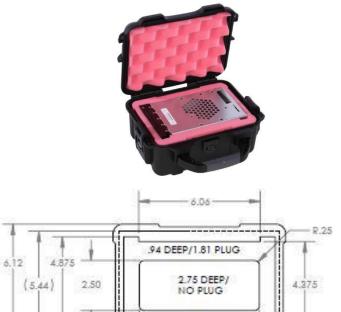

## CRU-DataPort DX115 DC Removable Drive Carrier (DCP) Turtle Case

07-504002

Perm-A-Store's **External Drive Turtle Cases** are designed to secure and protect external/solid-state/flash drives from physical damage and static charge.

## **Features:**

- Precision cut antistatic foam holds drive securely
- Storage space for cables
- Heavy duty construction crushproof, waterproof, and dustproof
- Stainless steel hardware prevents rust
- Double movement latches prevent accidental opening
- Ergonomic, easy to grip handle
- ATA Impact Certified
- Double padlockable
- Lifetime warranty
- COO: U.S.

| Capacity     | 1                                                   |
|--------------|-----------------------------------------------------|
| Color        | Black                                               |
| Format       | CRU-DataPort DX115 DC Removable Drive Carrier (DCP) |
| Weight (lbs) | 1.6                                                 |
| Dimensions   | 10.2" x 7.9" x 4.5"                                 |