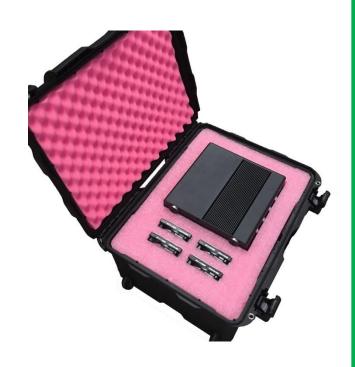

## CRU-DataPort RTX410-XJ 4-Bay Drive Enclosure Turtle Case

07-750006

Perm-A-Store's **CRU-DataPort RTX410-XJ 4-Bay Drive Enclosure Turtle Cases** are designed to secure and protect the enclosure and 4 additional drives from physical damage and static charge.

## Features:

- Precision cut antistatic foam holds drive securely
- Storage space for extra drives
- Heavy duty construction crushproof, waterproof, and dustproof
- Stainless steel hardware prevents rust
- Double movement latches prevent accidental opening
- Wheeled for superior mobility
- Ergonomic, easy to grip, "telescoping" handle
- ATA Impact Certified
- Double padlockable
- Lifetime warranty
- COO: U.S.

| Capacity     | 1                                      |
|--------------|----------------------------------------|
| Color        | Black                                  |
| Format       | CRU-DataPort RTX410-XJ 4-Bay Enclosure |
| Weight (lbs) | 20                                     |
| Dimensions   | 22.8" x 18.3" x 11.7"                  |