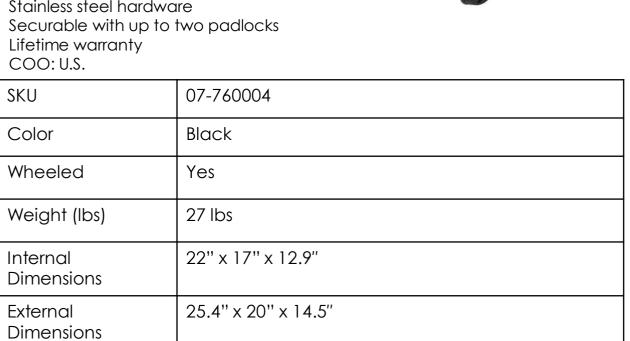

## Wheeled Laptop Case – 6 Capacity

07-760004

Perm-A-Store's **Equipment Turtle Cases** are designed to secure, protect, and transport valuable, fragile items.

Slot Dimensions

COO: U.S.

14" x 9.25" x 1"