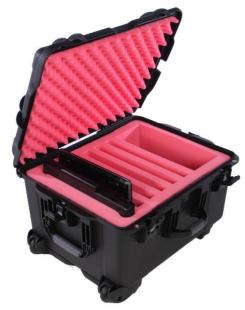

## Features:

- Precision cut, antistatic foam fits most laptop computers
  - Laptop slot size: 14"x9.25"x1"
  - 6 capacity with room for cables/accessories
- IP67 rated
  - Waterproof
  - Dustproof
- Impact Resistant
  - Made of NK-7 resin, a polypropylene based material with additives to increase toughness and impact resistanc
  - Dual Action PowerClaw latches prevent accidental opening
- Durable wheels and "telescoping" handle
- Stainless steel hardware
- Lifetime warranty