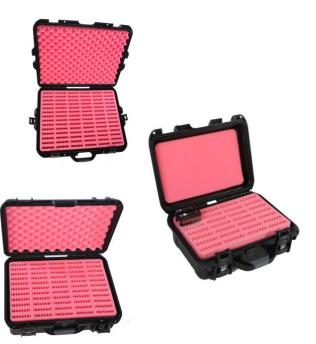

Perm-A-Store's **2.5" Hard Drive Turtle Cases** are designed to secure and protect removable hard drives, with or without hot-swap trays/sleds, from physical damage and static charge.

## Features:

- Precision cut antistatic foam holds drives securely with or without hotswap trays/sleds
- Heavy duty construction crushproof, waterproof, and dustproof
- Stainless steel hardware prevents rust
- Double movement latches prevent accidental opening
- Ergonomic, easy to grip handle
- ATA Impact Certified
- Double padlockable
- · Lifetime warranty
- COO: U.S.