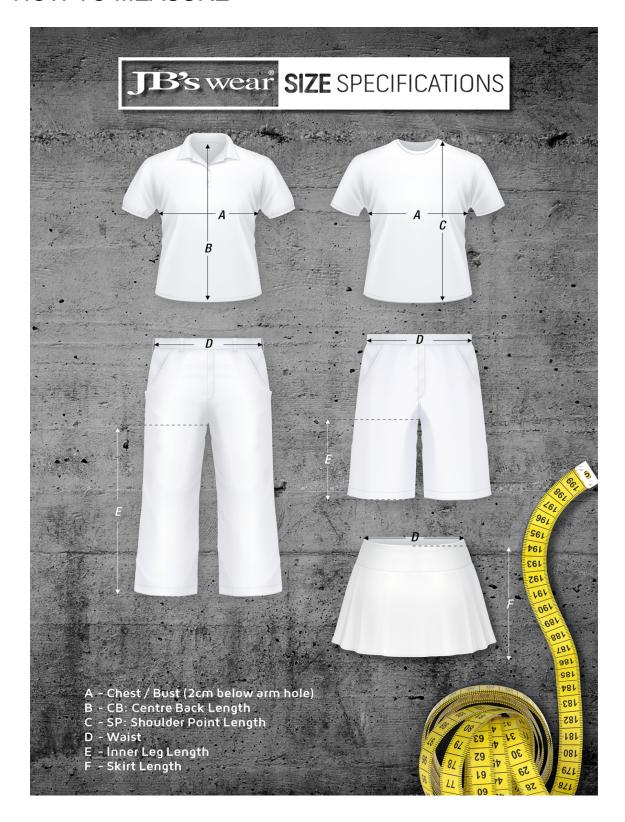

## HOW TO MEASURE

Reasonable tolerances and variations in styles, colours, finishes, sizes, measurements, weights and other specifications may occur.

In line with generally accepted industry practices, a 5% tolerance in sizes, measurements and weights should be allowed for when placing your order.