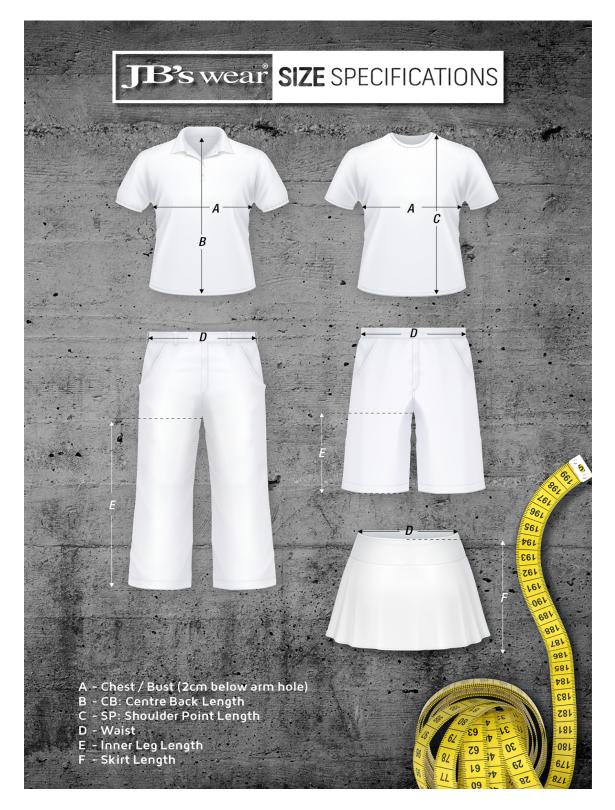

## JB's Wear Polo Shirt Size Chart

Note: Size chart should be used as a guide only. Garments will vary according to fit.

| SIZE    | CHEST (CM) - Measured 2cm<br>below arm hole | SP LENGTH (CM) |
|---------|---------------------------------------------|----------------|
| 2XS     | 48.5                                        | 67.5           |
| XS      | 51                                          | 69             |
| S       | 53.5                                        | 71.5           |
| М       | 56                                          | 74             |
| L       | 58.5                                        | 76.5           |
| XL      | 61                                          | 79             |
| 2XL     | 63.5                                        | 81             |
| 3XL     | 66.5                                        | 82             |
| 4XL     | 70                                          | 83             |
| 5XL     | 73.5                                        | 84             |
| 6/7XL   | 80.5                                        | 87             |
| 8/9XL   | 87.5                                        | 87.5           |
| 10/11XL | 94                                          | 95             |

## HOW TO MEASURE

Reasonable tolerances and variations in styles, colours, finishes, sizes, measurements, weights and other specifications may occur.

In line with generally accepted industry practices, a 5% tolerance in sizes, measurements and weights should be allowed for when placing your order.