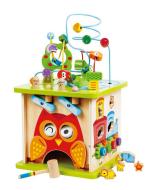

Hape Wild Safari Activity Cube was \$179.00 NOW **\$149.00** 

Ostheimer **Wooden Figurines** from \$9.95

**Knox and Floyd** Balloon-Powered Boat \$9.95

Hape Mighty Mountain Mine Railway was \$259.00 NOW \$239.00