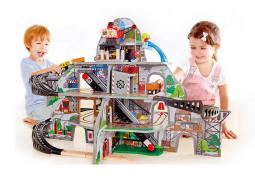

Hape Wild Safari Activity Cube was \$179.00 NOW **\$149.00** 

Ostheimer **Wooden Figurines** from \$9.95

**Knox and Floyd** Balloon-Powered Boat \$9.95

Hape Mighty Mountain Mine Railway was \$259.00 NOW \$239.00