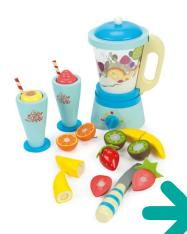

Fiesta Crafts
Tellatale Puppet Theatre
was \$149.00 NOW \$139.00

Folkmanis Puppet
Jabberwocky
\$89.95

Hape
Doll Family Mansion
was \$269.00 NOW \$249.00

Janod Doctor's Suitcase Kit \$59.95

**Le Toy Van** Honeybake Blender Set **\$79.95** 