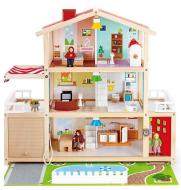

Fiesta Crafts
Tellatale Puppet Theatre
was \$149.00 NOW \$139.00

Folkmanis Puppet
Jabberwocky
\$89.95

Hape
Doll Family Mansion
was \$269.00 NOW \$249.00

Janod Doctor's Suitcase Kit \$59.95

**Le Toy Van** Honeybake Blender Set **\$79.95** 