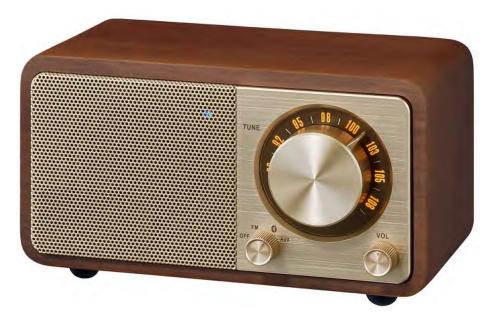

## **WR-7**

## Wooden Cabinet Bluetooth Speaker with FM Tuner Stunning Sound Detail – has to be heard to be believed!!

- Bluetooth connectivity
- Bluetooth V4.0 wireless audio streaming
- Built-in Lithium rechargeable battery
- Charging via Micro B USB connection
- Charging/Band/Tuning LED indicator lights
- USB cable & Aerial cable included
- Aux-in to connect non-Bluetooth units

- Up to 10M connection distance
- 36 Hours run time from full charge
- Ideal as a travel companion Have stunning sound in your hotel/motel room. Takes up so little room.
- Recharge with your 5V phone charger
- Available in Cherry Wood.
- Amazing sound and tone detail for music and voice