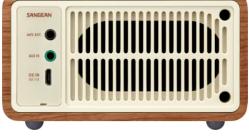

## Wooden Cabinet Bluetooth Speaker with FM Tuner Stunning Sound Detail – has to be heard to be believed!!

- Bluetooth connectivity
- Bluetooth V4.0 wireless audio streaming
- Built-in Lithium rechargeable battery
- Charging via Micro B USB connection
- Charging/Band/Tuning LED indicator lights
- USB cable & Aerial cable included
- Aux-in to connect non-Bluetooth units