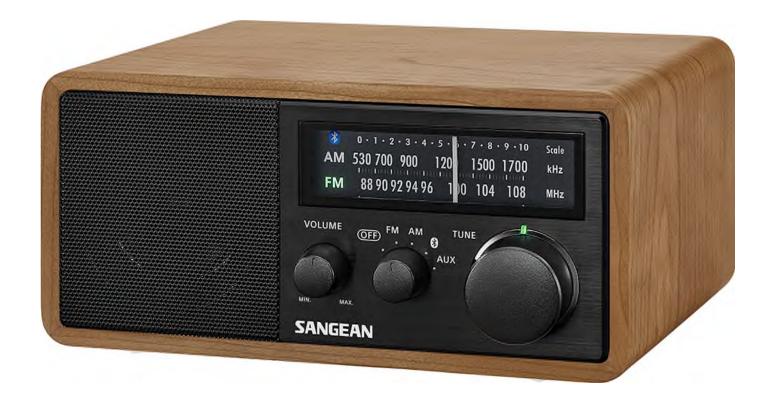

## WR-11BT+

FM / AM / BT / USB Table-Top Radio / Wooden Cabinet / Dynamic Bass compensation for superb sound

## FM / AM / Bluetooth Radio with Ported Wooden Cabinet

- FM / AM analogue tuning Radio
- Bluetooth connectivity
- Stunning Sound from Wooden cabinet
- Line In / Line Out plus Headphone socket
- LED Tuning indicator
- Available in Walnut

- External 12V socket in (for use in caravan or boat)
- USB socket for 5V out phone charging.
- Can be connected to External FM Aerial for Distant Reception
- Switch to select internal or external aerial