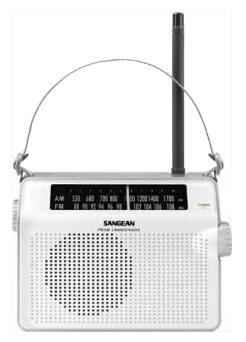

## PR-D6P

## FM / AM / Mains or Battery Portable Radio with Bass & Treble controls

- FM / AM Analogue Tuning Radio
- Sensitive high Performance Tuner
- Headphone socket (H/P not supplied)
- Can be powered from mains DC input socket (6 volt) (Adaptor included)
- Runs on 4 x AA batteries

- Comes with Carry Handle
- Separate Bass & Treble controls
- LED tuning indicator
- Large Clear graduated tuning dial
- White Fascia with Silver body

Dimensions: 172mm W x 123mm H x 55mm D

Specifications subject to change without notice