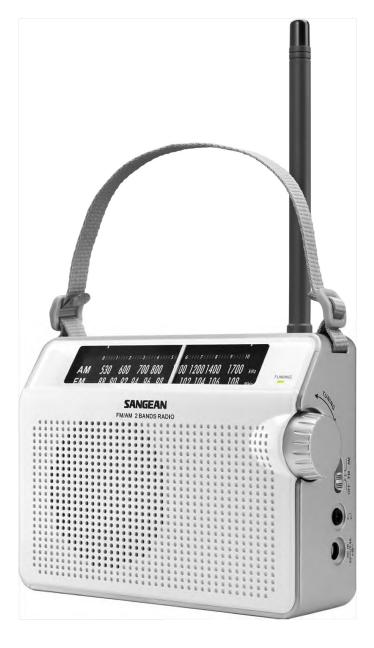

## PR-D6P

## FM / AM / Mains or Battery Portable Radio with Bass & Treble controls

- FM / AM Analogue Tuning Radio
- Sensitive high Performance Tuner
- Headphone socket (H/P not supplied)
- Can be powered from mains DC input socket (6 volt) (Adaptor included)
- Runs on 4 x AA batteries

- Comes with Carry Handle
- Separate Bass & Treble controls
- LED tuning indicator
- Large Clear graduated tuning dial
- White Fascia with Silver body

Dimensions: 172mm W x 123mm H x 55mm D

Specifications subject to change without notice