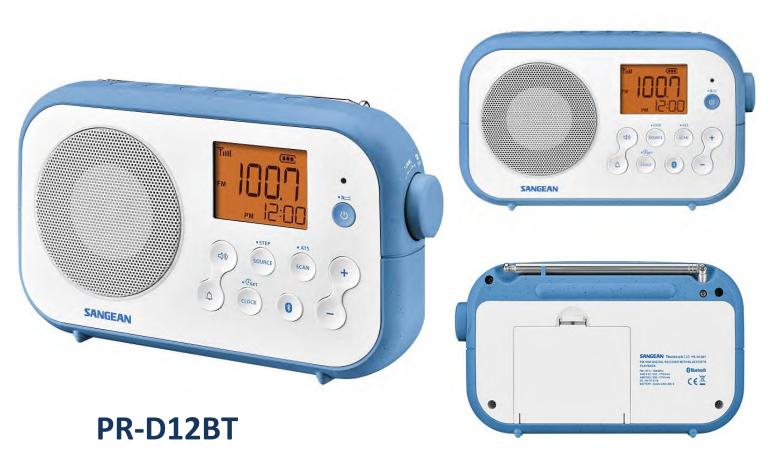

FM/AM Portable Radio with Bluetooth Connectivity & Stunning sound

## FM / AM High Performance Radio with Bluetooth & Stereo via Headphones

- FM / AM Digital Tuning Radio
- 40 Station Presets, 20 x FM / 20 AM
- Multi Tuning Manual or Scan
- Built in Bluetooth wireless audio streaming
- Bluetooth A2DP & AVRCP (play & pause)
- Stereo Headphone socket
- Large Easy to use buttons
- Rechargeable or alkaline batteries
- Built in LED charging indicator

Dimensions: 225mm W x 134mm H x 50mm D Specifications subject to change without notice

MAYOgroup

5/58 Anzac Road Browns Bay Auckland 0630

- Mains or Battery comes with power adaptor
- Large Backlit LCD Display
- 2 alarms via radio or buzzer
- Snooze function
- Adjustable sleep timer
- Great for Indoors/Outdoors use
- White/Blue