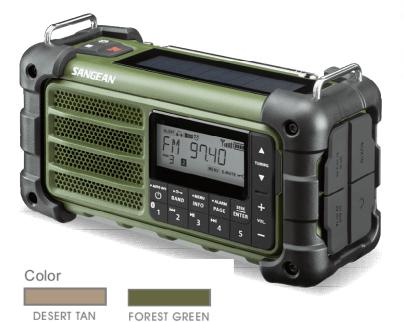

## **MMR-99**

## FM/AM/BT Multi Power, Tramping, Camping, Emergency Radio with Bluetooth or for **Every Day Outdoor use in the Garden**

- Digital Tuning High Performance FM / AM Radio with LCD display Panel plus built in clock and alarm timer
- 40 Pre-set stations (20 AM / 20 FM)
- 5V DC in via **USB C** socket (use your phone charger)
- LED Charging indicator & battery level indicator.
- Built in Lithium battery rechargeable from mains (via 5V adaptor), Solar or Hand crank
- 5 Mode LED Powerful Flashlight

Dimensions: 208mm W x 140mm H x 98mm D

Specifications subject to change without notice

- Sensitive FM/AM tuner for outstanding reception
- Stereo via headphone socket
- Premium speaker with Loudness control
- Mobile phone battery bank emergency boost to phone battery
- Waterproof & Dustproof (IP 55 standard)
- **Tough built** for extreme conditions
- Comes with hand strap and USB-A to USB-C cable
- Always ready for emergencies.