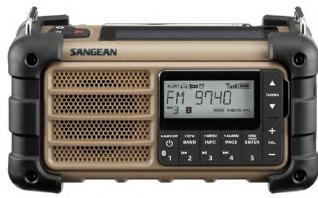

## **MMR-99**

## FM/AM/BT Multi Power, Tramping, Camping, Emergency Radio with Bluetooth or for **Every Day Outdoor use in the Garden**

- Digital Tuning High Performance FM / AM Radio with LCD display Panel plus built in clock and alarm timer
- 40 Pre-set stations (20 AM / 20 FM)
- 5V DC in via **USB C** socket (use your phone charger)
- LED Charging indicator & battery level indicator.
- Built in Lithium battery rechargeable from mains (via 5V adaptor), Solar or Hand crank
- 5 Mode LED Powerful Flashlight

Dimensions: 208mm W x 140mm H x 98mm D

Specifications subject to change without notice

- Sensitive FM/AM tuner for outstanding reception
- Stereo via headphone socket
- Premium speaker with Loudness control
- Mobile phone battery bank emergency boost to phone battery
- Waterproof & Dustproof (IP 55 standard)
- **Tough built** for extreme conditions
- Comes with hand strap and USB-A to USB-C cable
- Always ready for emergencies.