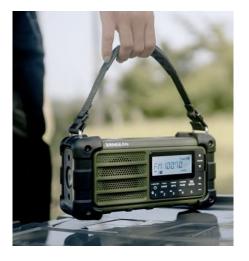

## FM/AM/BT Multi Power, Tramping, Camping, Emergency Radio with Bluetooth or for **Every Day Outdoor use in the Garden**

- Digital Tuning High Performance FM / AM Radio with LCD display Panel plus built in clock and alarm timer
- 40 Pre-set stations (20 AM / 20 FM)
- 5V DC in via **USB C** socket (use your phone charger)
- LED Charging indicator & battery level indicator.
- Built in Lithium battery rechargeable from mains (via 5V adaptor), Solar or Hand crank
- 5 Mode LED Powerful Flashlight

Dimensions: 208mm W x 140mm H x 98mm D

Specifications subject to change without notice

- Sensitive FM/AM tuner for outstanding reception
- Stereo via headphone socket
- Premium speaker with Loudness control
- Mobile phone battery bank emergency boost to phone battery
- Waterproof & Dustproof (IP 55 standard)
- **Tough built** for extreme conditions
- Comes with hand strap and USB-A to USB-C cable
- Always ready for emergencies.