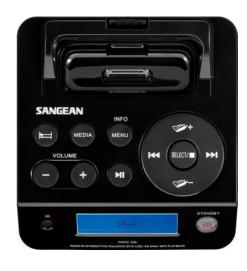

## MMC-96i RS

Remote interactive iPod dock with USB, / SD / MP3 playback

## iPod DOCK WITH REMOTE CONTROL, USB & SD CARD PLAYBACK, UP TO iPod TOUCH 4 AND iPHONE 4S PLAYBACK & CHARGING

- Adjustable iPod cradle
- IR Remote control (included)
- RS 232 control device (protocols available)
- Dedicated Stereo line out socket (cables included)
- Comes with mains adaptor
- Stereo headphone socket

- Full controls on device as well as full function remote
- Supports Fat 16 / Fat 32 files
- Supports SDHC card up to 16Gb
- Playback from USB stick
- Supports WMA & MP3 file playback
- Random play and Sleep timer up to 120 minutes