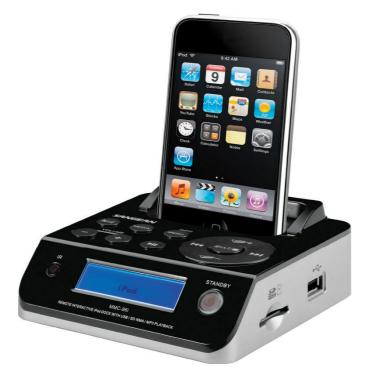

## MMC-96i RS

Remote interactive iPod dock with USB, / SD / MP3 playback

## iPod DOCK WITH REMOTE CONTROL, USB & SD CARD PLAYBACK, UP TO iPod TOUCH 4 AND iPHONE 4S PLAYBACK & CHARGING

- Adjustable iPod cradle
- IR Remote control (included)
- RS 232 control device (protocols available)
- Dedicated Stereo line out socket (cables included)
- Comes with mains adaptor
- Stereo headphone socket

- Full controls on device as well as full function remote
- Supports Fat 16 / Fat 32 files
- Supports SDHC card up to 16Gb
- Playback from USB stick
- Supports WMA & MP3 file playback
- Random play and Sleep timer up to 120 minutes