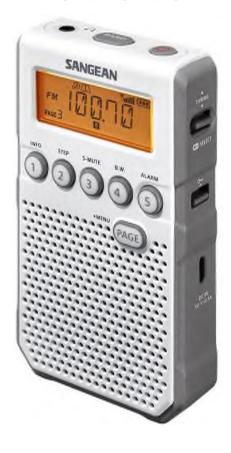

## **DT-800**

Personal Stereo Radio with Speaker or Stereo via Superb In-Ear Phones

## FM / AM Personal Stereo Radio

- FM/AM Digital Tuning Radio
- Clock and buzzer alarm plus snooze control
- Auto scan stations with 40 station pre-sets
- Easy to read LCD display with backlight
- Stereo Headphone socket/Mono switch
- High quality in-ear phones with multi-fit inserts included for perfect fitting.
- High quality built In Speaker

Dimensions: 68.2mm W x 115.4mm H x 26.5mm D

Specification subject to change without notice

5/58 Anzac Road Browns Bay Auckland 0630

- DBB (Dynamic bass boost)
- Battery power indicator
- Rechargeable or alkaline batteries
- 5V micro USB charger & batteries included
- Removable Belt Clip Included
- FM wire antenna included
- Adjustable Auto Shut off
- Lock switch to prevent accidental on