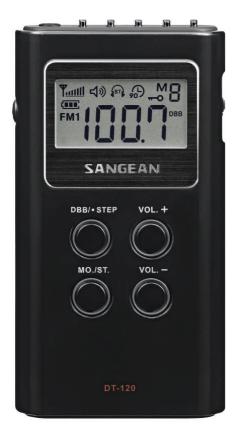

**DT-120** 

Personal In-Ear Phone AM/FM Radio

## FM / AM Personal Stereo Radio with Clock

- FM/AM Digital Tuning Radio
- Auto Seek Station tuning
- 10 Pre-sets FM / 5 Pre-sets AM
- 90 Minute Auto Shut Off can be over-ridden for continuous listening
- Stereo Headphone socket
- In-Ear Phones included

- DBB (Deep bass boost) Gives Stunning Performance
- Lock Function to prevent accidental turn-on
- Very long Battery life + Low Battery indicator
- Clear LCD Display with clock display
- Available in Black or White
- Stereo / Mono Switch