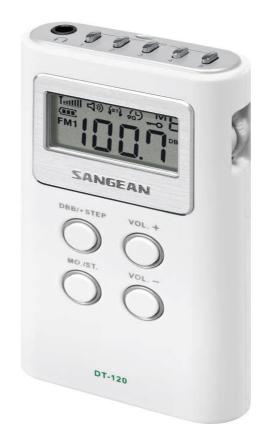

**DT-120** 

Personal In-Ear Phone AM/FM Radio

## FM / AM Personal Stereo Radio with Clock

- FM/AM Digital Tuning Radio
- Auto Seek Station tuning
- 10 Pre-sets FM / 5 Pre-sets AM
- 90 Minute Auto Shut Off can be over-ridden for continuous listening
- Stereo Headphone socket
- In-Ear Phones included

- DBB (Deep bass boost) Gives Stunning Performance
- Lock Function to prevent accidental turn-on
- Very long Battery life + Low Battery indicator
- Clear LCD Display with clock display
- Available in Black or White
- Stereo / Mono Switch