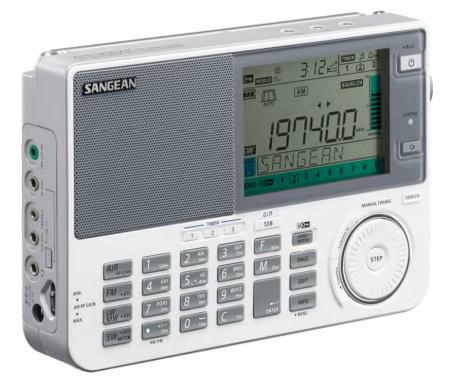

## **ATS-909X2** FM RDS / AM / SW / LW / SSB / Air World Receiver <u>The Ultimate Shortwave Radio</u>

## PROFESSIONAL DIGITAL MULTI-BAND WORLD RECEIVER

- FM/AM/SW/LW/SSB/AIR Digital Radio Receiver with ATS (auto tuning system) will auto scan and pre-set in order of signal strength *PLUS:* Air Band 118 – 137MHz
- 1674 Station Pre-Sets
  120,90,75,60,49,41,31,25,21,19,16,15,13, 11,
  SW Meter Bands
- Single Side Band (SSB) with Upper SB / Lower SB with 40Hz Step fine Tuning
- Line Out plus Stereo headphone socket
- In-earphones supplied

Dimensions: 208mm W x 135mm H x41mm D Specifications subject to change without notice

5/58 Anzac Road Browns Bay Auckland 0630

- 42 Built in City Names/Times + DST Adjustment
- Clock + 3 Individual Alarm Times
- Mains or Battery (Rechargeable batteries can be fitted) with advanced charging and faulty battery detection feature
- AM/SW extension aerial (supplied)
- Snooze and sleep timers
- Protective Pouch supplied
- Battery and Signal strength meter
- AUX in for external media