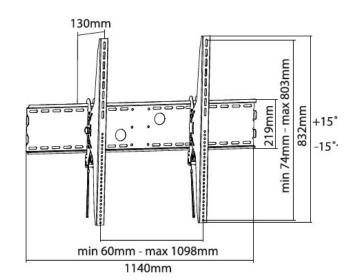

## TILTING HEAVY DUTY WALL MOUNT FOR VERY LARGE LCD/LED SCREENS

- Ideal where a variable tilting mount is required
- 15° Both forward or back tilt without any tools required
- 130mm from wall to rear of screen to give depth for tilting large screens
- VESA mounting 200 x 200 to 1000 x 800 fitment
- Quick release spring lock on interface rails for secure lock on.
- Comes with comprehensive mounting kit including M4, M6, and M8 screen screws
- Twin stud mounting on 600 stud centre walls for totally secure install
- Heavy duty, 100Kg (220lbs) maximum screen weight tested to this 4x safe weight rating
- 10 Year warranty