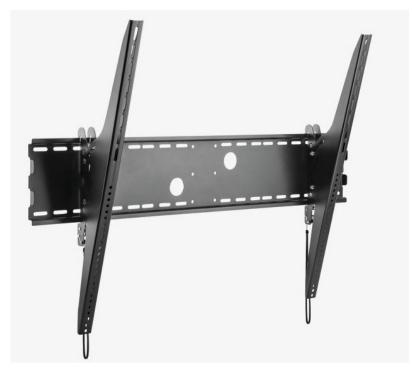

## TILTING HEAVY DUTY WALL MOUNT FOR VERY LARGE LCD/LED SCREENS

- Ideal where a variable tilting mount is required
- 15° Both forward or back tilt without any tools required
- 130mm from wall to rear of screen to give depth for tilting large screens
- VESA mounting 200 x 200 to 1000 x 800 fitment
- Quick release spring lock on interface rails for secure lock on.
- Comes with comprehensive mounting kit including M4, M6, and M8 screen screws
- Twin stud mounting on 600 stud centre walls for totally secure install
- Heavy duty, 100Kg (220lbs) maximum screen weight tested to this 4x safe weight rating
- 10 Year warranty