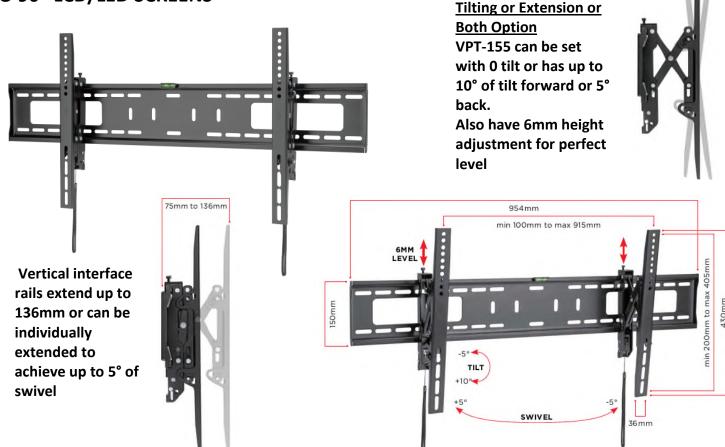

## MULTI FEATURE TILTING & EXTENDING HEAVY DUTY WALL MOUNT

- Ideal where a tilting mount is required 10° forward or 5° backwards tilt
- Extension from minimum 75mm to maximum 136mm away from wall
- Extension of vertical interface rails can be done individually to achieve around 5° swivel
- Vertical rails have 6mm height adjustment for perfect levelling
- VESA mounting 100 x 100 to 900 x 480 pattern
- Can be fitted with padlock for added security (padlock not included)
- Comes with comprehensive mounting kit including M4, M6, and M8 screen screws
- Twin stud mounting on 600 stud centre walls for totally secure installation
- Heavy duty, 75Kg (165lbs) maximum screen weight