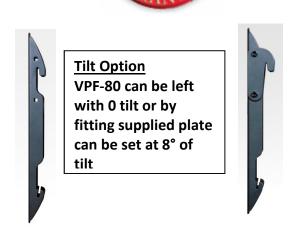

## NON-TILTING HEAVY DUTY WALL MOUNT FOR LARGE LCD/LED SCREENS

- Ideal where a low profile flat mount is required
- Only 35mm from wall to rear of screen
- VESA mounting 100 x 100 to 700 x 450 patterns
- Can be fitted with padlock for added security (padlock not included)
- Comes with comprehensive mounting kit including M4, M6, and M8 screen screws
- Twin stud mounting on 600 stud centre walls for totally secure install
- Heavy duty, 75Kg (165lbs) maximum screen weight
- Option to fit small plate for 8° tilt (must be done at time of install)
- Heavy duty, 75Kg (165lbs) maximum screen weight