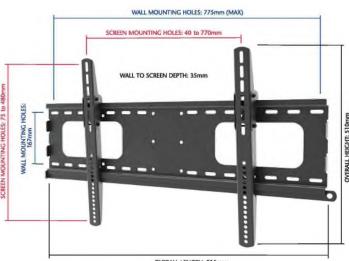

## NON-TILTING HEAVY DUTY WALL MOUNT FOR LARGE LCD/LED SCREENS

- Ideal where a low profile flat mount is required
- Only 35mm from wall to rear of screen
- VESA mounting 100 x 100 to 700 x 450 patterns
- Can be fitted with padlock for added security (padlock not included)
- Comes with comprehensive mounting kit including M4, M6, and M8 screen screws
- Twin stud mounting on 600 stud centre walls for totally secure install
- Heavy duty, 75Kg (165lbs) maximum screen weight
- Option to fit small plate for 8° tilt (must be done at time of install)
- Heavy duty, 75Kg (165lbs) maximum screen weight