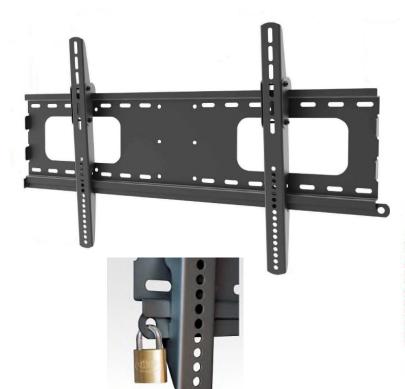

## **VPF-80**

NON-TILTING WALL MOUNT FOR 50" TO 86" LCD/LED SCREENS

## NON-TILTING HEAVY DUTY WALL MOUNT FOR LARGE LCD/LED SCREENS

- Ideal where a low profile flat mount is required
- Only 35mm from wall to rear of screen
- VESA mounting 100 x 100 to 700 x 450 patterns
- Can be fitted with padlock for added security (padlock not included)
- Comes with comprehensive mounting kit including M4, M6, and M8 screen screws
- Twin stud mounting on 600 stud centre walls for totally secure install
- Heavy duty, 75Kg (165lbs) maximum screen weight
- Option to fit small plate for 8° tilt (must be done at time of install)
- Heavy duty, 75Kg (165lbs) maximum screen weight