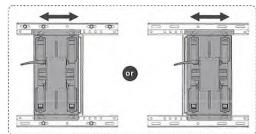

## QUAD ARM MOUNT WITH 800MM EXTENSION & TILT FOR 55" TO 90" LCD/LED SCREENS

Bracket can be moved left or right across wall plate for perfect positioning of TV

## VERY LONG EXTENSION, PLUS SWIVEL & TILT WALL MOUNT FOR EXTRA LARGE LCD/LED SCREENS 55" to 90"

- Heavy Duty Quad Arm articulated wall mount with very long extension
- Unique feature main part of bracket can be shifted across wall plate for perfect positioning of screen. Wall plate spans two studs with 600mm centres.
- Large Wall plate to spread load and Quad arm configuration offers greater stability
- 800mm Reach yet folds back to 70mm clearance from wall
- 15° forward and 2° back tilt
- VESA mounting 200 x 200 to 800 x 600 fitment patterns
- Comes with comprehensive mounting kit including M4, M6, and M8 screen screws
- 70Kg (154lbs) maximum screen weight
- Has cable management