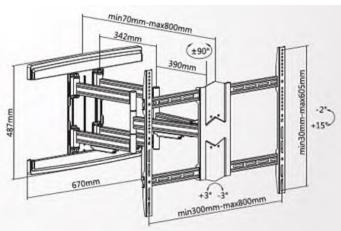

## VERY LONG EXTENSION, PLUS SWIVEL & TILT WALL MOUNT FOR EXTRA LARGE LCD/LED SCREENS 55" to 90"

- Heavy Duty Quad Arm articulated wall mount with very long extension
- Unique feature main part of bracket can be shifted across wall plate for perfect positioning of screen. Wall plate spans two studs with 600mm centres.
- Large Wall plate to spread load and Quad arm configuration offers greater stability
- 800mm Reach yet folds back to 70mm clearance from wall
- 15° forward and 2° back tilt
- VESA mounting 200 x 200 to 800 x 600 fitment patterns
- Comes with comprehensive mounting kit including M4, M6, and M8 screen screws
- 70Kg (154lbs) maximum screen weight
- Has cable management