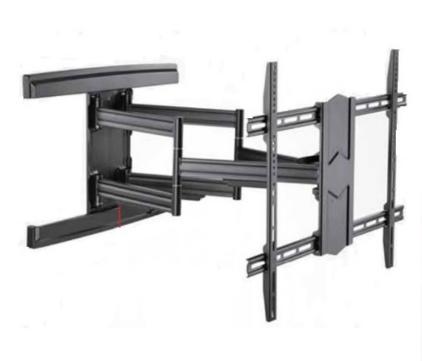

## **VLM-6800**

## QUAD ARM MOUNT WITH 800MM EXTENSION & TILT FOR 55" TO 90" LCD/LED SCREENS

Bracket can be moved left or right across wall plate for perfect positioning of TV

## VERY LONG EXTENSION, PLUS SWIVEL & TILT WALL MOUNT FOR EXTRA LARGE LCD/LED SCREENS 55" to 90"

- Heavy Duty Quad Arm articulated wall mount with very long extension
- Unique feature main part of bracket can be shifted across wall plate for perfect positioning of screen. Wall plate spans two studs with 600mm centres.
- Large Wall plate to spread load and Quad arm configuration offers greater stability
- 800mm Reach yet folds back to 70mm clearance from wall
- 15° forward and 2° back tilt
- VESA mounting 200 x 200 to 800 x 600 fitment patterns
- Comes with comprehensive mounting kit including M4, M6, and M8 screen screws
- 70Kg (154lbs) maximum screen weight
- Has cable management