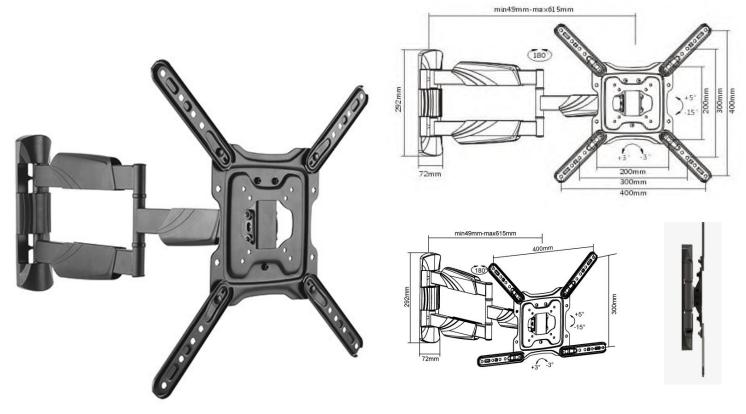

## VLM-3400 DOUBLE ARM EXTENDING & TILTING WALL MOUNT FOR 32" TO 55" LED & OLED SCREENS

Multi VESA fitment positions

Fold back 49mm

## EXTENDING, SWIVELLING & TILTING WALL MOUNT FOR LED/OLED SCREENS 32" to 55"

- Stylish articulated wall mount with very long extension
- 610mm Reach yet folds back to 49mm clearance from wall
- 15° forward and 5° back tilt
- Multi VESA mounting 200 x 200/300 x 200/400 x 200/400 x 300/400 x 400 fitment
- Comes with comprehensive mounting kit including M4, M6, and M8 screen screws and spacers
- 30Kg (66lbs) maximum screen weight
- Has cable management cable holders on both arms