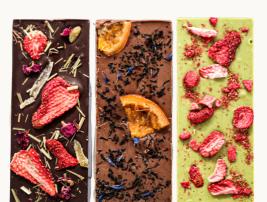

## ALL NEW! FALL, 2023

Hand-made tea and espresso inspired chocolate bars,

Current flavors include:

- Matcha Strawberry
- Earl Grey Orange
- Espresso Salted Lemon
- Strawberry Ginger
- Genmaicha Hazelnut
- Raspberry Espresso
- Cinnamon Chai
- Banana Walnut

#### ARTISAN CHOCOLATE

One-of-a-kind chocolate bars, locally made with our very own tea and coffee. Add to any package for \$7.