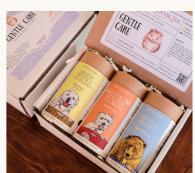

## ALL NEW! FALL, 2023

Hand-made tea and espresso inspired chocolate bars,

Current flavors include:

- Matcha Strawberry
- Earl Grey Orange
- Espresso Salted Lemon
- Strawberry Ginger
- Genmaicha Hazelnut
- Raspberry Espresso
- Cinnamon Chai
- Banana Walnut

#### ARTISAN CHOCOLATE

One-of-a-kind chocolate bars, locally made with our very own tea and coffee. Add to any package for \$7.