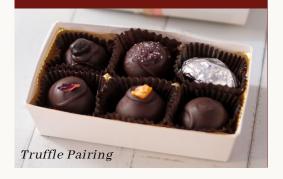

#### TEA & TRUFFLE EXPERIENCE

### \$135 / PERSON

- (3) Signature Tea Tubes
- (1) Glass Mug with Infuser
- (1) Tea-Infused Aromatherapy Candle
- (1) Custom Matchbook
- (6) Chocolate Truffles
- (1) Artisan Chocolate Bar
- Guided Tea & Chocolate Experience Video
- Deluxe Gift Box