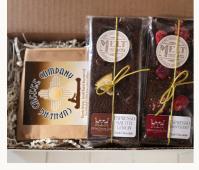

#### CHOCOLATE SET (PICK ONE)

\$35 / PERSON

- (3) Artisan Chocolate Bars
- (3) Tea Samples, Paired
- Personalized Box

- (2) Artisan Chocolate Bars
- 14 Oz. Coffee
- Personalized Box

eGIFT CARD

\$5/PERSON + VALUE

#### ARTISAN CHOCOLATE

One-of-a-kind chocolate bars, locally made with our very own tea and coffee. Add to any package for \$7.