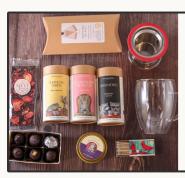

### \$135 / PERSON

- (3) Signature Tea Tubes
- (1) Glass Mug with Infuser
- (1) Tea-Infused Aromatherapy Candle
- (1) Custom Matchbook
- (6) Chocolate Truffles
- (1) Artisan Chocolate Bar
- Guided Tea & Chocolate Experience Video
- Deluxe Gift Box

#### TEA & TRUFFLE EXPERIENCE