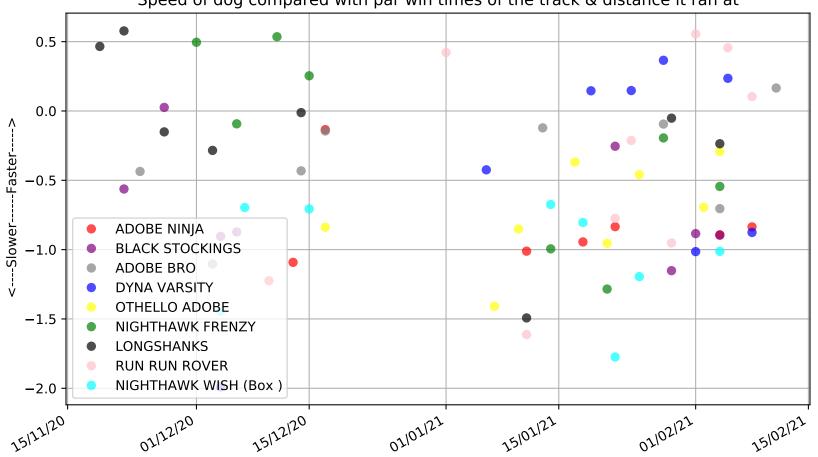

Ascot Park - 14th Feb Race 1, HAPPY 1ST BIRTHDAY REAGAN UMUHURI EADE, 390m, C1 Previous race distances in meters

Ascot Park - 14th Feb Race 1, HAPPY 1ST BIRTHDAY REAGAN UMUHURI EADE, 390m, C1 Speed of dog compared with par win times of the track & distance it ran at