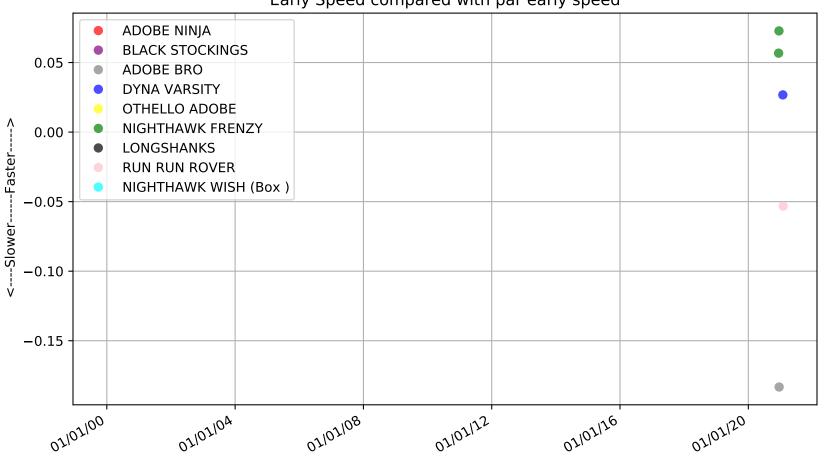

Ascot Park - 14th Feb Race 1, HAPPY 1ST BIRTHDAY REAGAN UMUHURI EADE, 390m, C1 Early Speed compared with par early speed

Ascot Park - 14th Feb Race 2, ADDED ENERGY SPRINT, 390m, C1 Previous race distances in meters