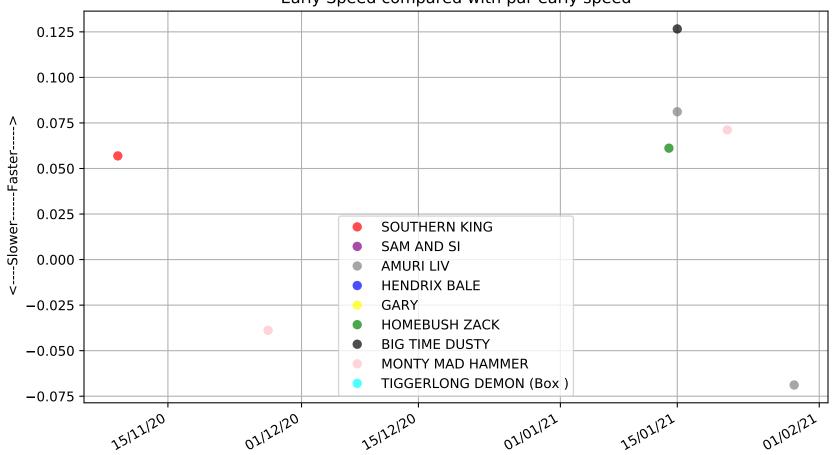

Ascot Park - 14th Feb Race 1, HAPPY 1ST BIRTHDAY REAGAN UMUHURI EADE, 390m, C1 Speed of dog +50m or -50m of current race distance

Ascot Park - 14th Feb Race 1, HAPPY 1ST BIRTHDAY REAGAN UMUHURI EADE, 390m, C1 Previous race weights in kilograms

Ascot Park - 14th Feb Race 1, HAPPY 1ST BIRTHDAY REAGAN UMUHURI EADE, 390m, C1 Early Speed compared with par early speed

Ascot Park - 14th Feb Race 2, ADDED ENERGY SPRINT, 390m, C1 Previous race distances in meters