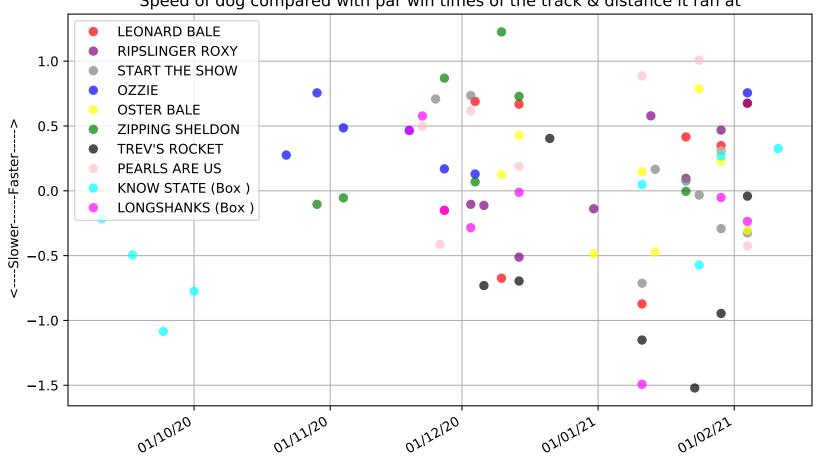

Ascot Park - 14th Feb Race 1, HAPPY 1ST BIRTHDAY REAGAN UMUHURI EADE, 390m, C1 Previous race distances in meters

Ascot Park - 14th Feb Race 1, HAPPY 1ST BIRTHDAY REAGAN UMUHURI EADE, 390m, C1 Speed of dog compared with par win times of the track & distance it ran at