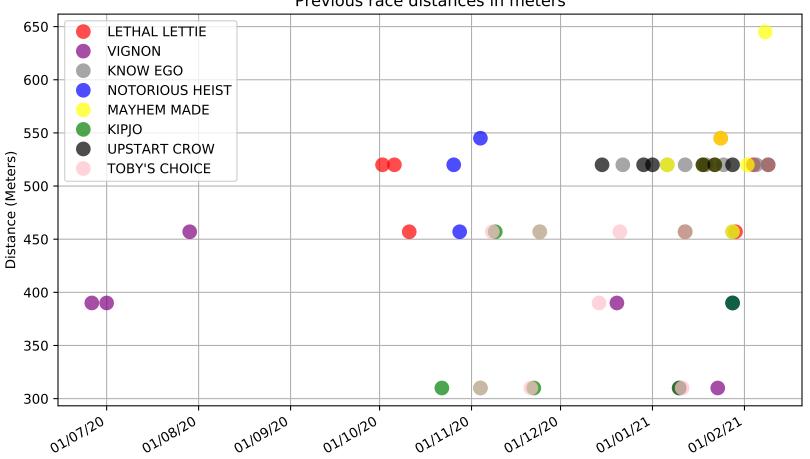

Ascot Park - 14th Feb Race 1, HAPPY 1ST BIRTHDAY REAGAN UMUHURI EADE, 390m, C1 Early Speed compared with par early speed

Ascot Park - 14th Feb Race 2, ADDED ENERGY SPRINT, 390m, C1 Previous race distances in meters

Ascot Park - 14th Feb Race 2, ADDED ENERGY SPRINT, 390m, C1 Speed of dog compared with par win times of the track & distance it ran at

Ascot Park - 14th Feb Race 2, ADDED ENERGY SPRINT, 390m, C1 Speed of dog +50m or -50m of current race distance