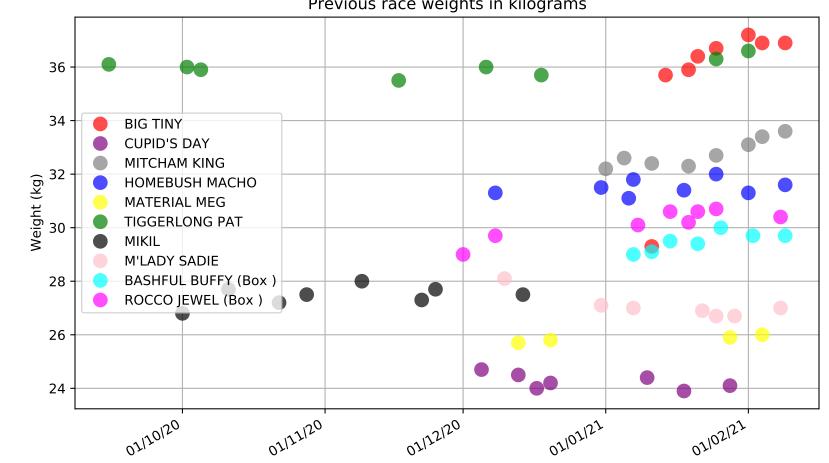

Ascot Park - 14th Feb Race 1, HAPPY 1ST BIRTHDAY REAGAN UMUHURI EADE, 390m, C1 Speed of dog +50m or -50m of current race distance

Ascot Park - 14th Feb Race 1, HAPPY 1ST BIRTHDAY REAGAN UMUHURI EADE, 390m, C1 Previous race weights in kilograms

Ascot Park - 14th Feb Race 1, HAPPY 1ST BIRTHDAY REAGAN UMUHURI EADE, 390m, C1 Early Speed compared with par early speed

Ascot Park - 14th Feb Race 2, ADDED ENERGY SPRINT, 390m, C1 Previous race distances in meters