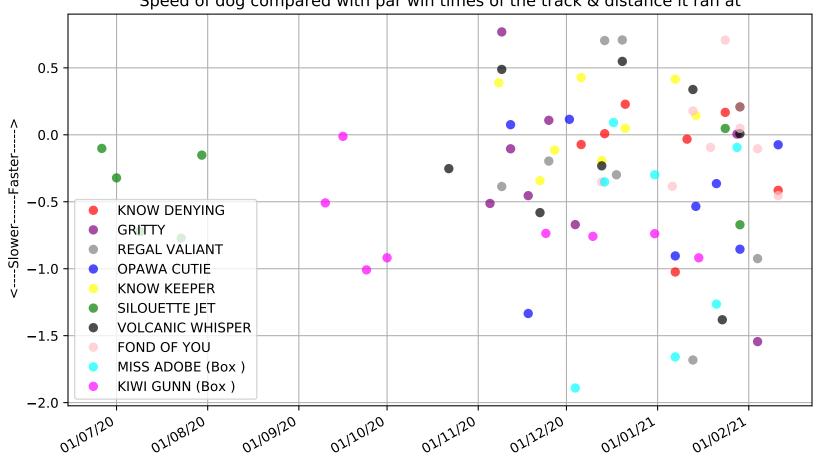

Ascot Park - 14th Feb Race 1, HAPPY 1ST BIRTHDAY REAGAN UMUHURI EADE, 390m, C1 Previous race distances in meters

Ascot Park - 14th Feb Race 1, HAPPY 1ST BIRTHDAY REAGAN UMUHURI EADE, 390m, C1 Speed of dog compared with par win times of the track & distance it ran at