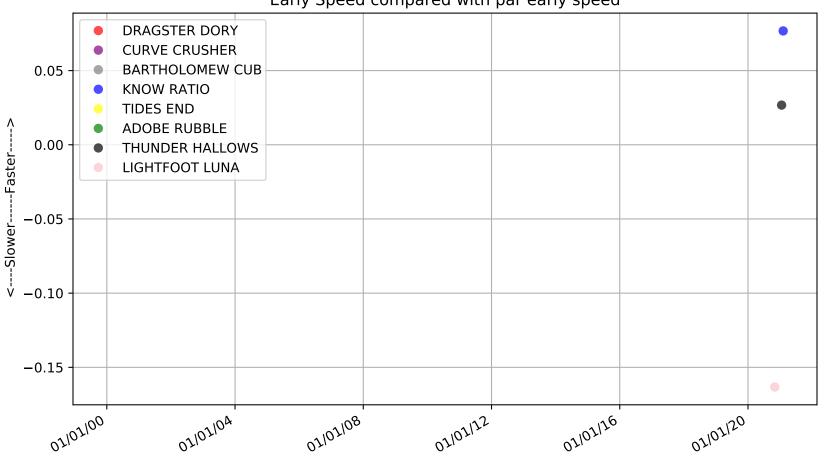

Ascot Park - 14th Feb Race 1, HAPPY 1ST BIRTHDAY REAGAN UMUHURI EADE, 390m, C1 Early Speed compared with par early speed

Ascot Park - 14th Feb Race 2, ADDED ENERGY SPRINT, 390m, C1 Previous race distances in meters