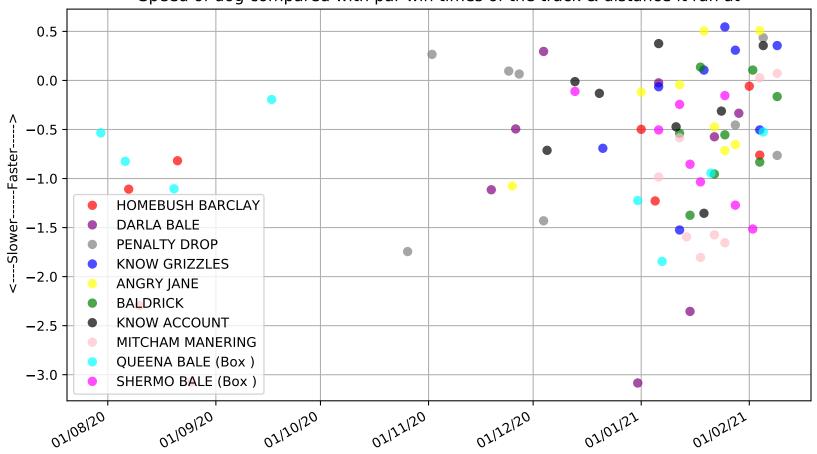

Ascot Park - 14th Feb Race 1, HAPPY 1ST BIRTHDAY REAGAN UMUHURI EADE, 390m, C1 Previous race distances in meters

Ascot Park - 14th Feb Race 1, HAPPY 1ST BIRTHDAY REAGAN UMUHURI EADE, 390m, C1 Speed of dog compared with par win times of the track & distance it ran at