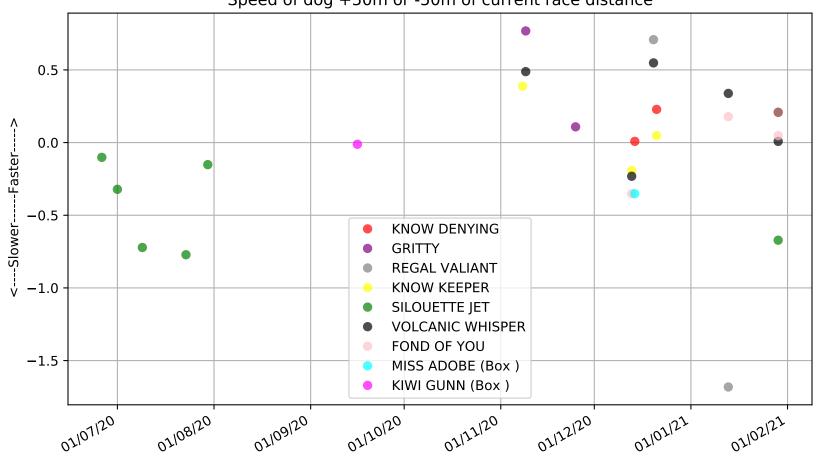

Ascot Park - 14th Feb Race 1, HAPPY 1ST BIRTHDAY REAGAN UMUHURI EADE, 390m, C1 Speed of dog +50m or -50m of current race distance

Ascot Park - 14th Feb Race 1, HAPPY 1ST BIRTHDAY REAGAN UMUHURI EADE, 390m, C1 Previous race weights in kilograms