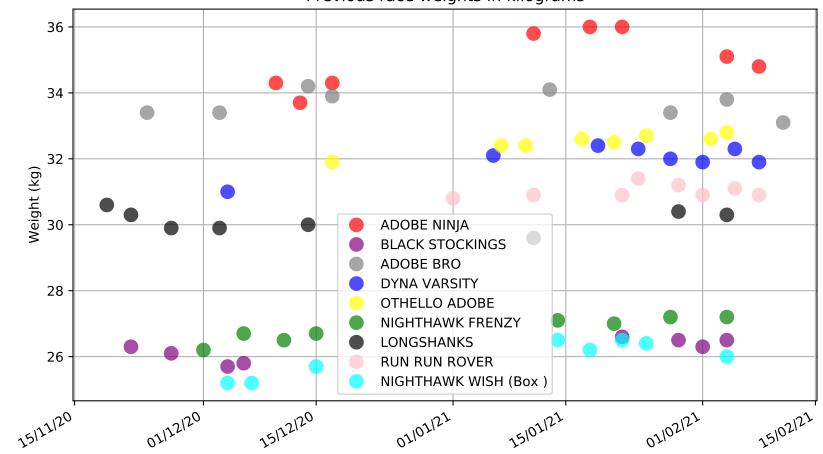

Ascot Park - 14th Feb Race 1, HAPPY 1ST BIRTHDAY REAGAN UMUHURI EADE, 390m, C1 Speed of dog +50m or -50m of current race distance

Ascot Park - 14th Feb Race 1, HAPPY 1ST BIRTHDAY REAGAN UMUHURI EADE, 390m, C1 Previous race weights in kilograms