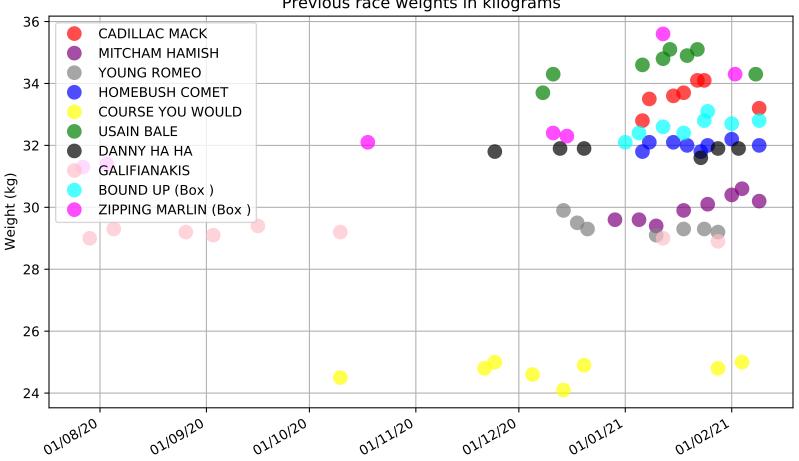

Ascot Park - 14th Feb Race 1, HAPPY 1ST BIRTHDAY REAGAN UMUHURI EADE, 390m, C1 Speed of dog +50m or -50m of current race distance

Ascot Park - 14th Feb Race 1, HAPPY 1ST BIRTHDAY REAGAN UMUHURI EADE, 390m, C1 Previous race weights in kilograms