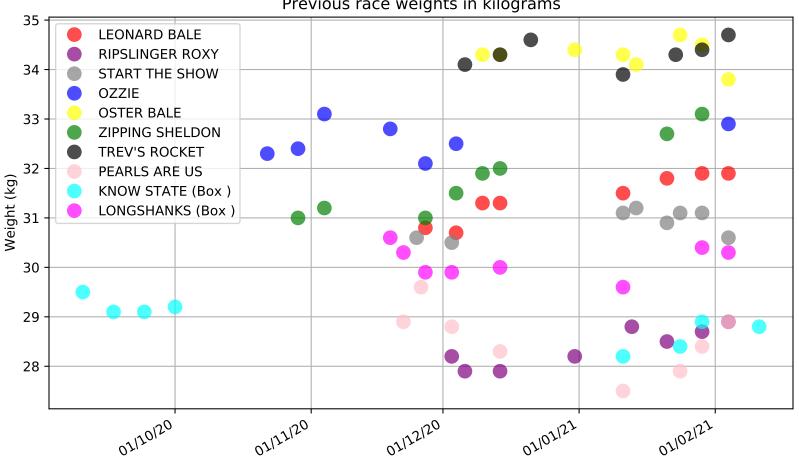

Ascot Park - 14th Feb Race 1, HAPPY 1ST BIRTHDAY REAGAN UMUHURI EADE, 390m, C1 Speed of dog +50m or -50m of current race distance

Ascot Park - 14th Feb Race 1, HAPPY 1ST BIRTHDAY REAGAN UMUHURI EADE, 390m, C1 Previous race weights in kilograms