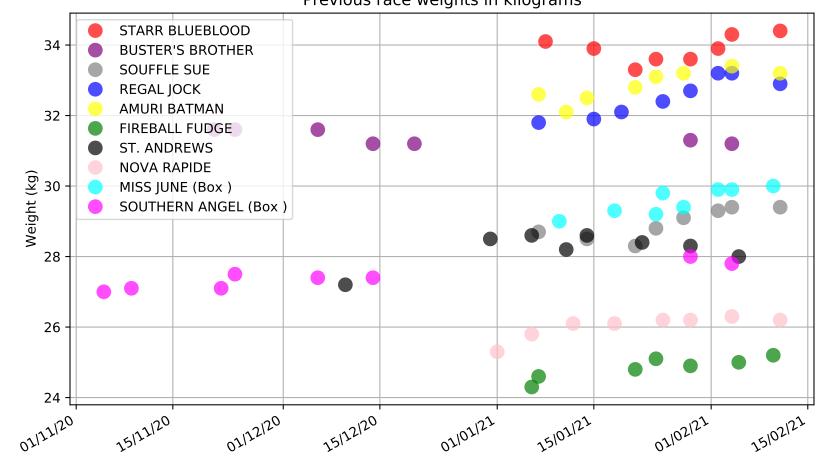

Ascot Park - 14th Feb Race 1, HAPPY 1ST BIRTHDAY REAGAN UMUHURI EADE, 390m, C1 Speed of dog +50m or -50m of current race distance

Ascot Park - 14th Feb Race 1, HAPPY 1ST BIRTHDAY REAGAN UMUHURI EADE, 390m, C1 Previous race weights in kilograms