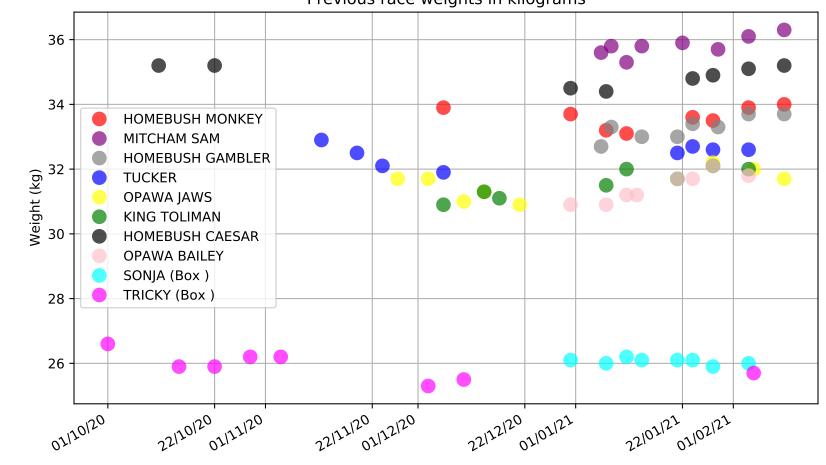

Ascot Park - 14th Feb Race 1, HAPPY 1ST BIRTHDAY REAGAN UMUHURI EADE, 390m, C1 Speed of dog +50m or -50m of current race distance

Ascot Park - 14th Feb Race 1, HAPPY 1ST BIRTHDAY REAGAN UMUHURI EADE, 390m, C1 Previous race weights in kilograms