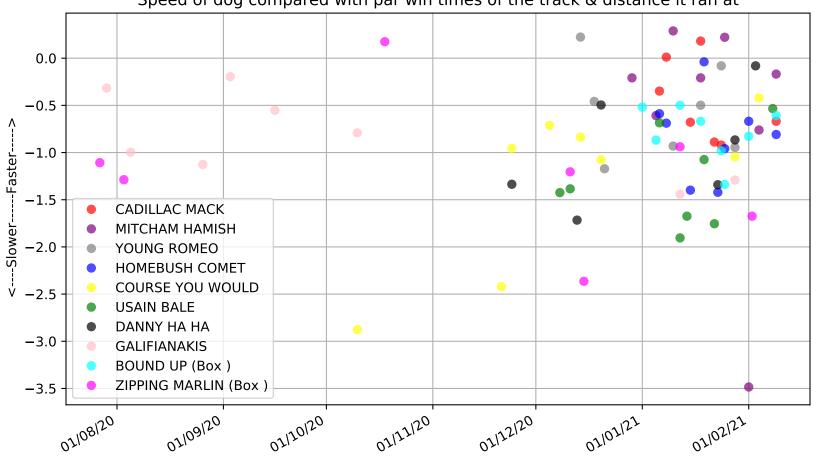

Ascot Park - 14th Feb Race 1, HAPPY 1ST BIRTHDAY REAGAN UMUHURI EADE, 390m, C1 Previous race distances in meters

Ascot Park - 14th Feb Race 1, HAPPY 1ST BIRTHDAY REAGAN UMUHURI EADE, 390m, C1 Speed of dog compared with par win times of the track & distance it ran at