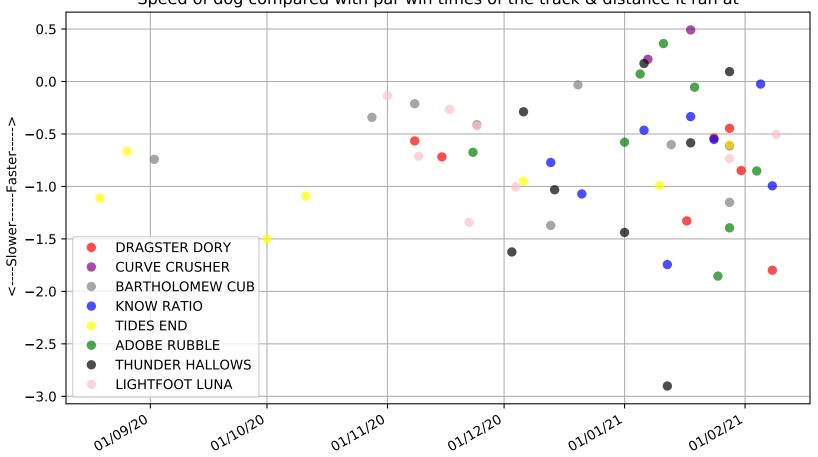

Ascot Park - 14th Feb Race 1, HAPPY 1ST BIRTHDAY REAGAN UMUHURI EADE, 390m, C1 Previous race distances in meters

Ascot Park - 14th Feb Race 1, HAPPY 1ST BIRTHDAY REAGAN UMUHURI EADE, 390m, C1 Speed of dog compared with par win times of the track & distance it ran at

Ascot Park - 14th Feb Race 1, HAPPY 1ST BIRTHDAY REAGAN UMUHURI EADE, 390m, C1 Speed of dog +50m or -50m of current race distance

Ascot Park - 14th Feb Race 1, HAPPY 1ST BIRTHDAY REAGAN UMUHURI EADE, 390m, C1 Previous race weights in kilograms