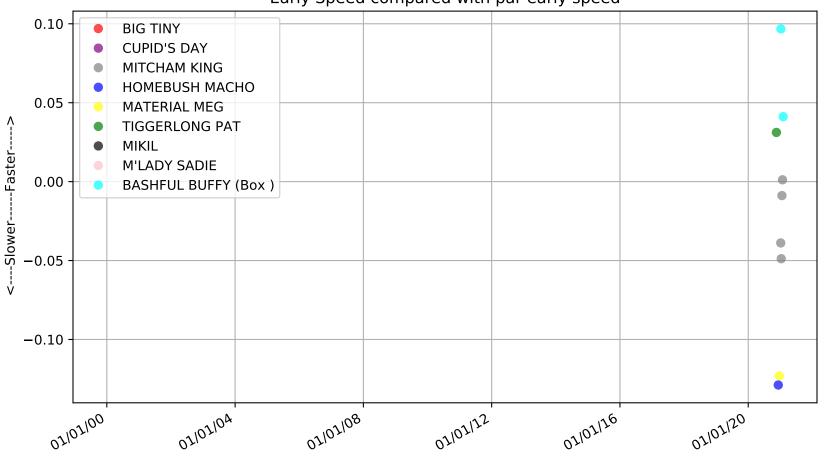

Ascot Park - 14th Feb Race 1, HAPPY 1ST BIRTHDAY REAGAN UMUHURI EADE, 390m, C1 Early Speed compared with par early speed

Ascot Park - 14th Feb Race 2, ADDED ENERGY SPRINT, 390m, C1 Previous race distances in meters

Ascot Park - 14th Feb Race 2, ADDED ENERGY SPRINT, 390m, C1 Speed of dog compared with par win times of the track & distance it ran at

Ascot Park - 14th Feb Race 2, ADDED ENERGY SPRINT, 390m, C1 Speed of dog +50m or -50m of current race distance