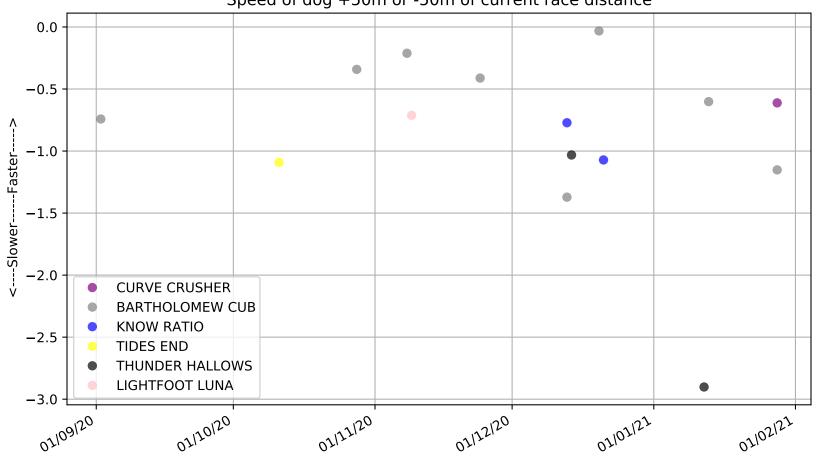

Ascot Park - 14th Feb Race 1, HAPPY 1ST BIRTHDAY REAGAN UMUHURI EADE, 390m, C1 Speed of dog +50m or -50m of current race distance

Ascot Park - 14th Feb Race 1, HAPPY 1ST BIRTHDAY REAGAN UMUHURI EADE, 390m, C1 Previous race weights in kilograms