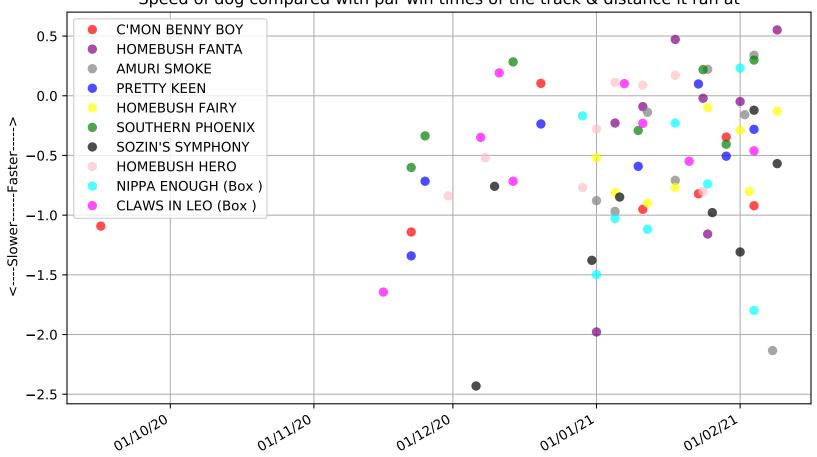

Ascot Park - 14th Feb Race 1, HAPPY 1ST BIRTHDAY REAGAN UMUHURI EADE, 390m, C1 Previous race distances in meters

Ascot Park - 14th Feb Race 1, HAPPY 1ST BIRTHDAY REAGAN UMUHURI EADE, 390m, C1 Speed of dog compared with par win times of the track & distance it ran at