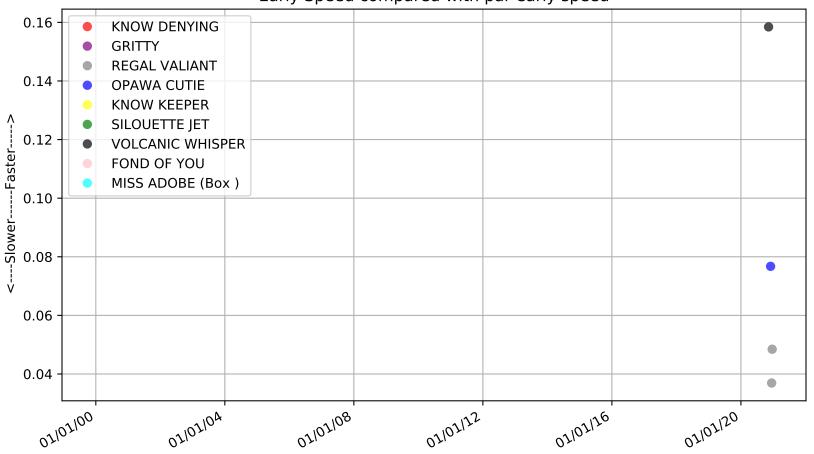

Ascot Park - 14th Feb Race 1, HAPPY 1ST BIRTHDAY REAGAN UMUHURI EADE, 390m, C1 Early Speed compared with par early speed

Ascot Park - 14th Feb Race 2, ADDED ENERGY SPRINT, 390m, C1 Previous race distances in meters