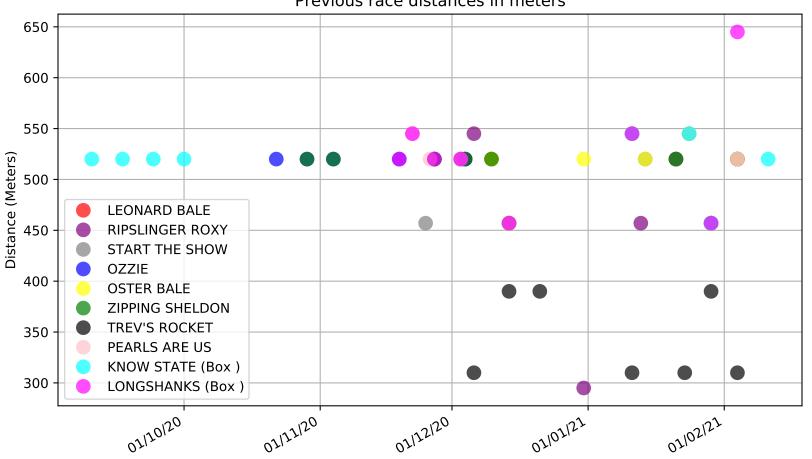

Ascot Park - 14th Feb Race 1, HAPPY 1ST BIRTHDAY REAGAN UMUHURI EADE, 390m, C1 Early Speed compared with par early speed

Ascot Park - 14th Feb Race 2, ADDED ENERGY SPRINT, 390m, C1 Previous race distances in meters