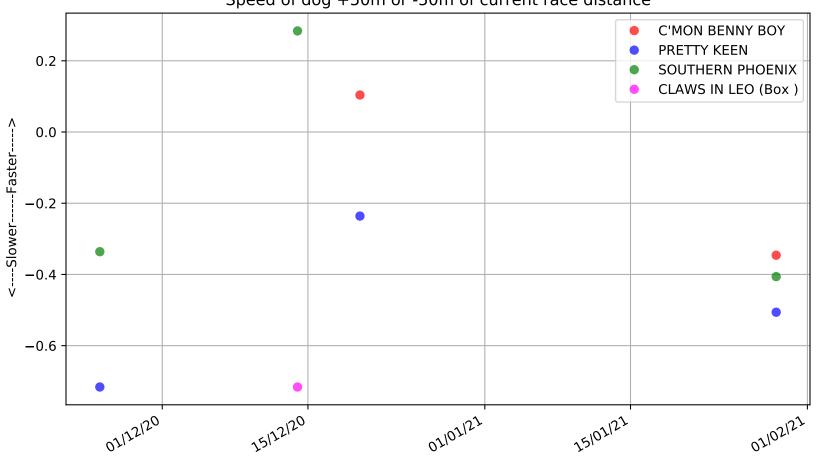

Ascot Park - 14th Feb Race 1, HAPPY 1ST BIRTHDAY REAGAN UMUHURI EADE, 390m, C1 Speed of dog +50m or -50m of current race distance

Ascot Park - 14th Feb Race 1, HAPPY 1ST BIRTHDAY REAGAN UMUHURI EADE, 390m, C1 Previous race weights in kilograms