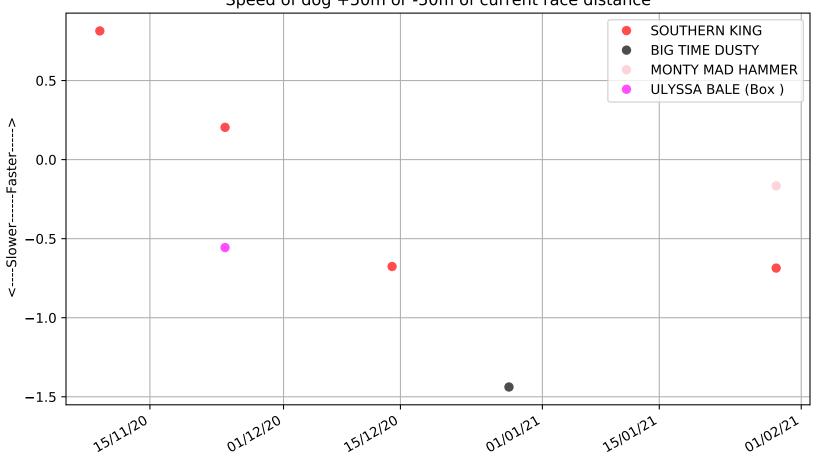

Ascot Park - 14th Feb Race 1, HAPPY 1ST BIRTHDAY REAGAN UMUHURI EADE, 390m, C1 Speed of dog +50m or -50m of current race distance

Ascot Park - 14th Feb Race 1, HAPPY 1ST BIRTHDAY REAGAN UMUHURI EADE, 390m, C1 Previous race weights in kilograms