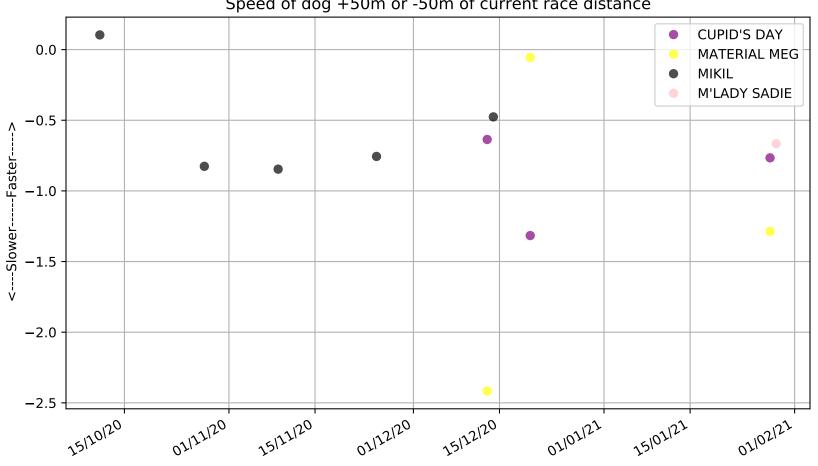

Ascot Park - 14th Feb Race 2, ADDED ENERGY SPRINT, 390m, C1 Speed of dog compared with par win times of the track & distance it ran at

Ascot Park - 14th Feb Race 2, ADDED ENERGY SPRINT, 390m, C1 Speed of dog +50m or -50m of current race distance