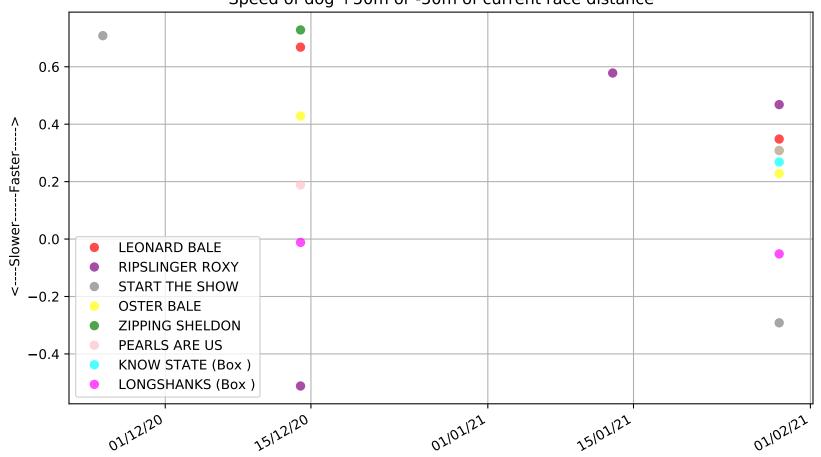

Ascot Park - 14th Feb Race 1, HAPPY 1ST BIRTHDAY REAGAN UMUHURI EADE, 390m, C1 Speed of dog +50m or -50m of current race distance

Ascot Park - 14th Feb Race 1, HAPPY 1ST BIRTHDAY REAGAN UMUHURI EADE, 390m, C1 Previous race weights in kilograms