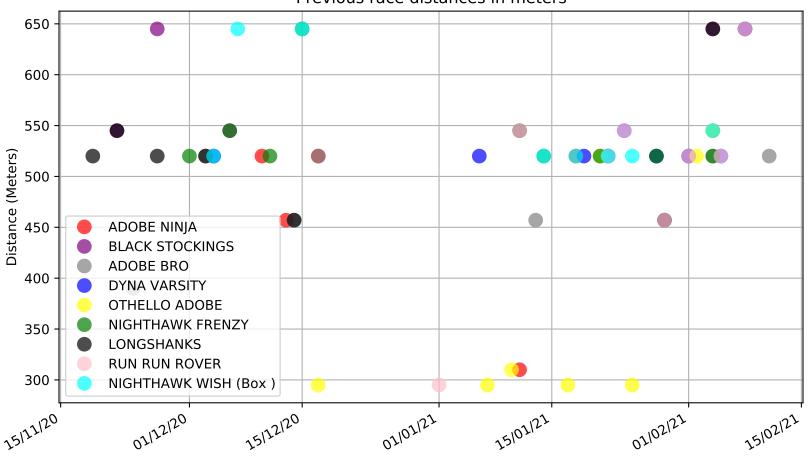

Ascot Park - 14th Feb Race 1, HAPPY 1ST BIRTHDAY REAGAN UMUHURI EADE, 390m, C1 Previous race distances in meters

Ascot Park - 14th Feb Race 1, HAPPY 1ST BIRTHDAY REAGAN UMUHURI EADE, 390m, C1 Speed of dog compared with par win times of the track & distance it ran at