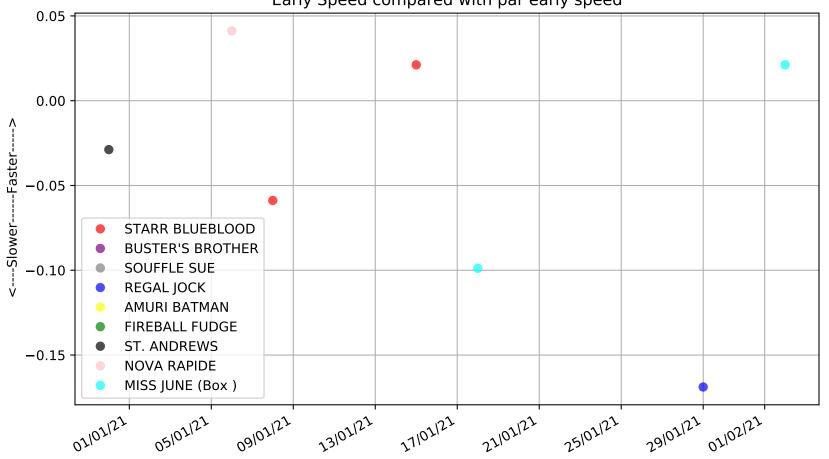

Ascot Park - 14th Feb Race 1, HAPPY 1ST BIRTHDAY REAGAN UMUHURI EADE, 390m, C1 Early Speed compared with par early speed

Ascot Park - 14th Feb Race 2, ADDED ENERGY SPRINT, 390m, C1 Previous race distances in meters