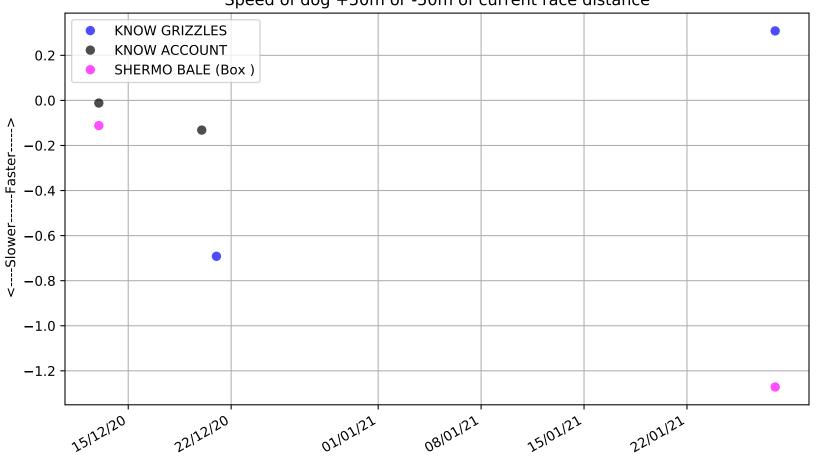

Ascot Park - 14th Feb Race 1, HAPPY 1ST BIRTHDAY REAGAN UMUHURI EADE, 390m, C1 Speed of dog +50m or -50m of current race distance

Ascot Park - 14th Feb Race 1, HAPPY 1ST BIRTHDAY REAGAN UMUHURI EADE, 390m, C1 Previous race weights in kilograms