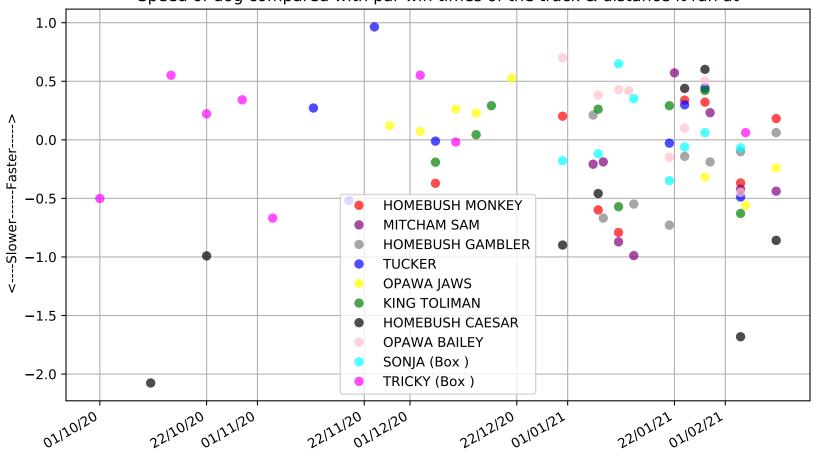

Ascot Park - 14th Feb Race 3, SGRC NZ BRED SERIES, 457m, C1H Speed of dog compared with par win times of the track & distance it ran at

Ascot Park - 14th Feb Race 3, SGRC NZ BRED SERIES, 457m, C1H Speed of dog +50m or -50m of current race distance

Ascot Park - 14th Feb Race 3, SGRC NZ BRED SERIES, 457m, C1H Previous race weights in kilograms

Ascot Park - 14th Feb Race 3, SGRC NZ BRED SERIES, 457m, C1H Early Speed compared with par early speed

Ascot Park - 14th Feb Race 4, MARK TURNER PAINTER PH021737111, 457m, C3 Previous race distances in meters