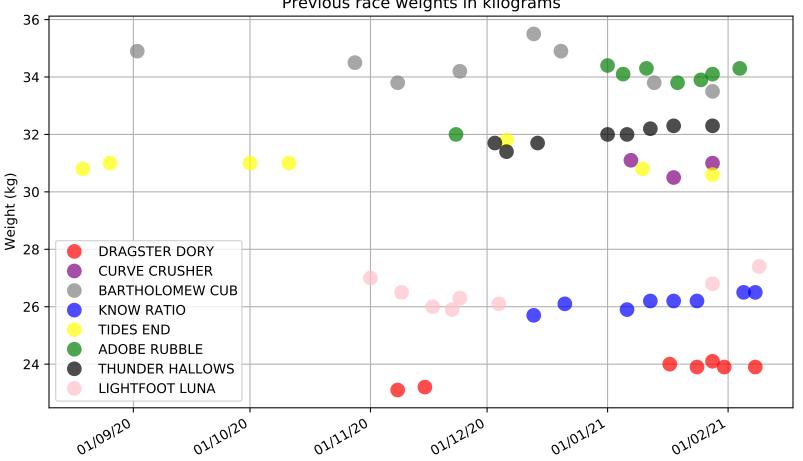

Ascot Park - 14th Feb Race 1, HAPPY 1ST BIRTHDAY REAGAN UMUHURI EADE, 390m, C1 Speed of dog +50m or -50m of current race distance

Ascot Park - 14th Feb Race 1, HAPPY 1ST BIRTHDAY REAGAN UMUHURI EADE, 390m, C1 Previous race weights in kilograms