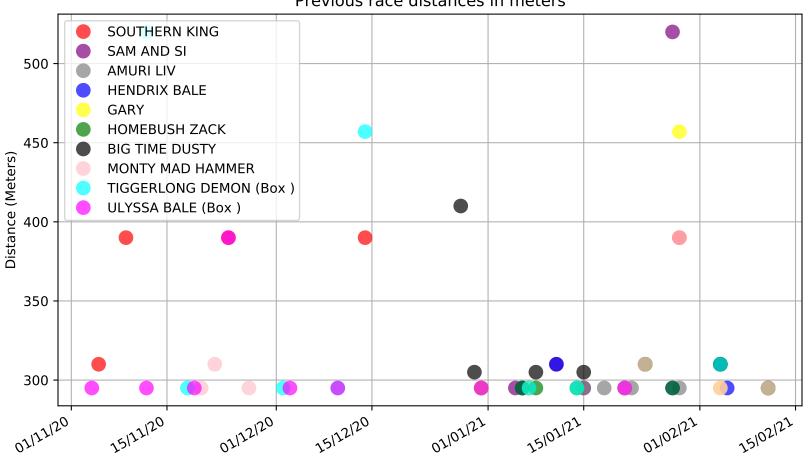

Ascot Park - 14th Feb Race 1, HAPPY 1ST BIRTHDAY REAGAN UMUHURI EADE, 390m, C1 Previous race distances in meters

Ascot Park - 14th Feb Race 1, HAPPY 1ST BIRTHDAY REAGAN UMUHURI EADE, 390m, C1 Speed of dog compared with par win times of the track & distance it ran at