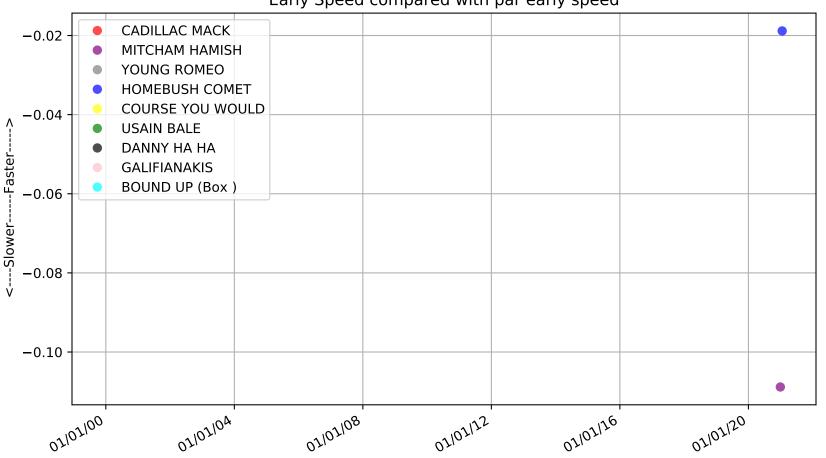

Ascot Park - 14th Feb Race 1, HAPPY 1ST BIRTHDAY REAGAN UMUHURI EADE, 390m, C1 Early Speed compared with par early speed

Ascot Park - 14th Feb Race 2, ADDED ENERGY SPRINT, 390m, C1 Previous race distances in meters