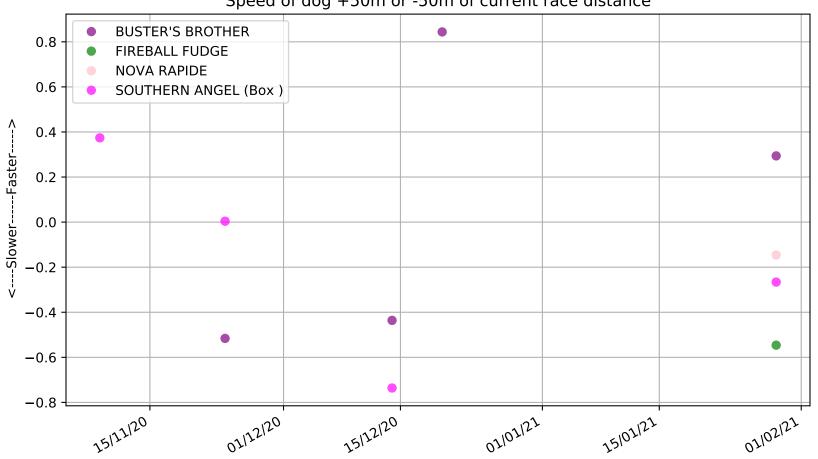

Ascot Park - 14th Feb Race 1, HAPPY 1ST BIRTHDAY REAGAN UMUHURI EADE, 390m, C1 Speed of dog +50m or -50m of current race distance

Ascot Park - 14th Feb Race 1, HAPPY 1ST BIRTHDAY REAGAN UMUHURI EADE, 390m, C1 Previous race weights in kilograms