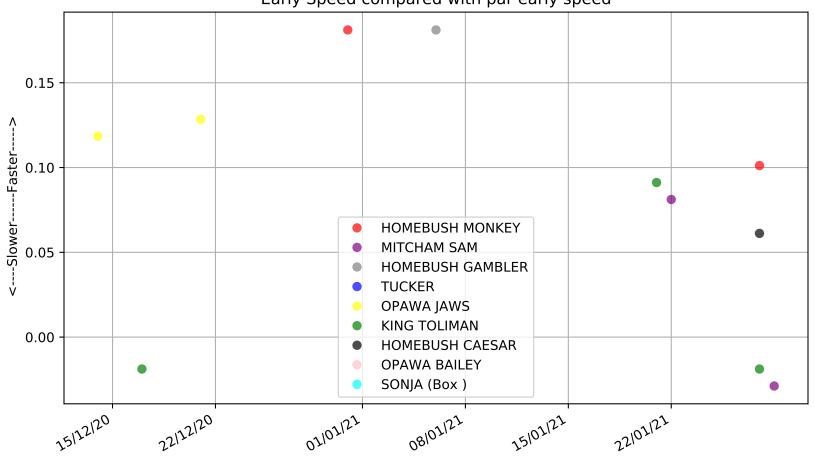

Ascot Park - 14th Feb Race 1, HAPPY 1ST BIRTHDAY REAGAN UMUHURI EADE, 390m, C1 Early Speed compared with par early speed

Ascot Park - 14th Feb Race 2, ADDED ENERGY SPRINT, 390m, C1 Previous race distances in meters