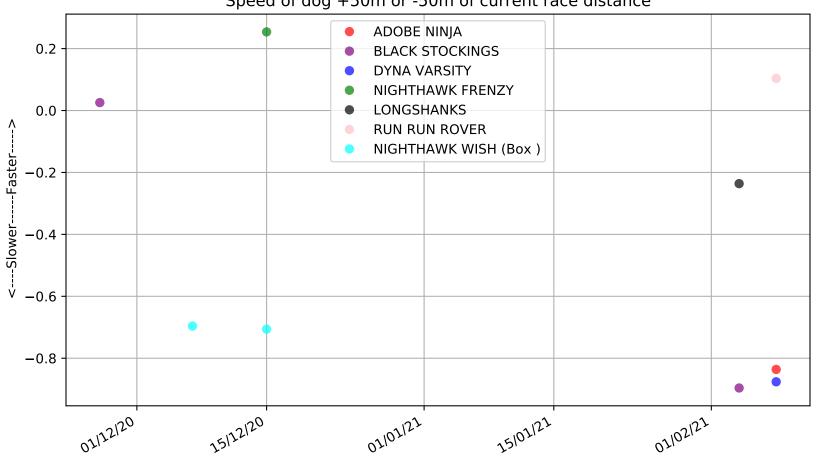

Ascot Park - 14th Feb Race 1, HAPPY 1ST BIRTHDAY REAGAN UMUHURI EADE, 390m, C1 Speed of dog +50m or -50m of current race distance

Ascot Park - 14th Feb Race 1, HAPPY 1ST BIRTHDAY REAGAN UMUHURI EADE, 390m, C1 Previous race weights in kilograms