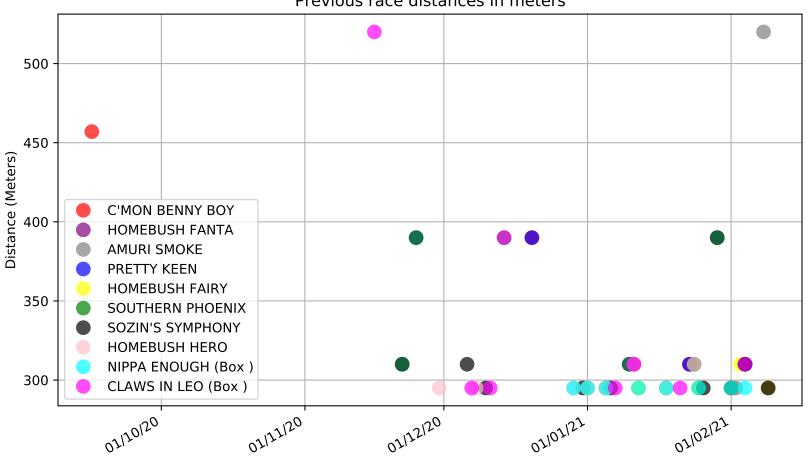

Ascot Park - 14th Feb Race 1, HAPPY 1ST BIRTHDAY REAGAN UMUHURI EADE, 390m, C1 Previous race distances in meters

Ascot Park - 14th Feb Race 1, HAPPY 1ST BIRTHDAY REAGAN UMUHURI EADE, 390m, C1 Speed of dog compared with par win times of the track & distance it ran at