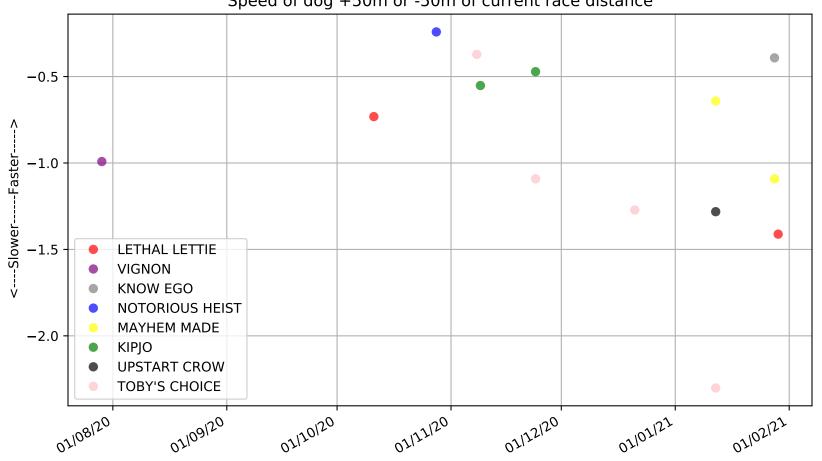

Ascot Park - 14th Feb Race 2, ADDED ENERGY SPRINT, 390m, C1 Speed of dog compared with par win times of the track & distance it ran at

Ascot Park - 14th Feb Race 2, ADDED ENERGY SPRINT, 390m, C1 Speed of dog +50m or -50m of current race distance