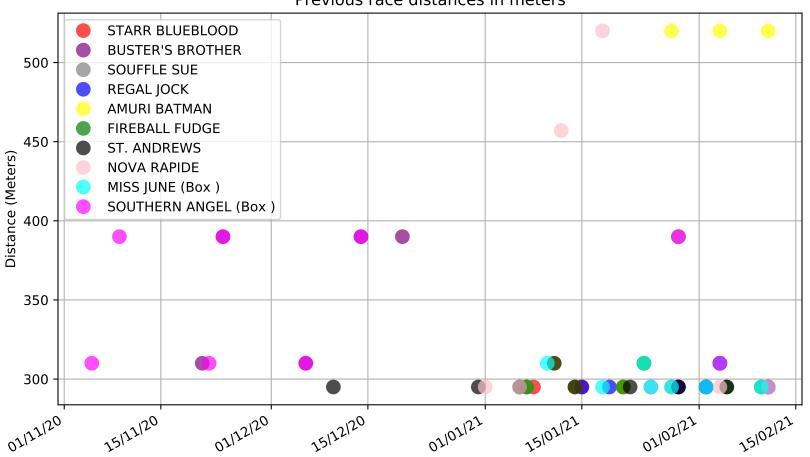

Ascot Park - 14th Feb Race 1, HAPPY 1ST BIRTHDAY REAGAN UMUHURI EADE, 390m, C1 Previous race distances in meters

Ascot Park - 14th Feb Race 1, HAPPY 1ST BIRTHDAY REAGAN UMUHURI EADE, 390m, C1 Speed of dog compared with par win times of the track & distance it ran at