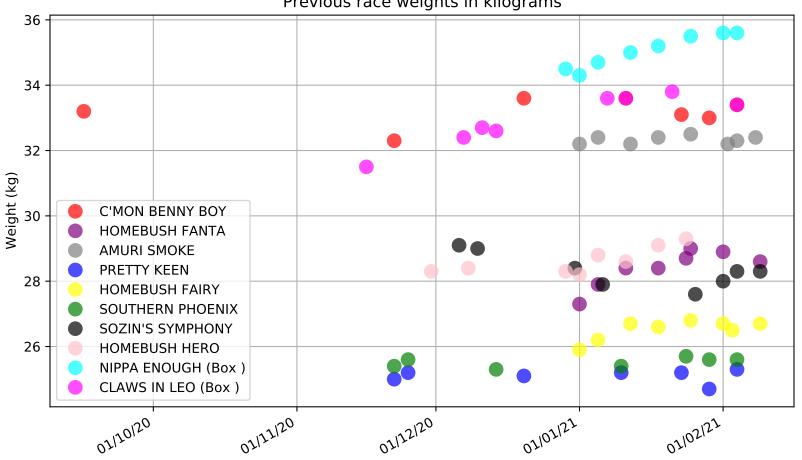

Ascot Park - 14th Feb Race 1, HAPPY 1ST BIRTHDAY REAGAN UMUHURI EADE, 390m, C1 Speed of dog +50m or -50m of current race distance

Ascot Park - 14th Feb Race 1, HAPPY 1ST BIRTHDAY REAGAN UMUHURI EADE, 390m, C1 Previous race weights in kilograms

Ascot Park - 14th Feb Race 1, HAPPY 1ST BIRTHDAY REAGAN UMUHURI EADE, 390m, C1 Early Speed compared with par early speed

Ascot Park - 14th Feb Race 2, ADDED ENERGY SPRINT, 390m, C1 Previous race distances in meters