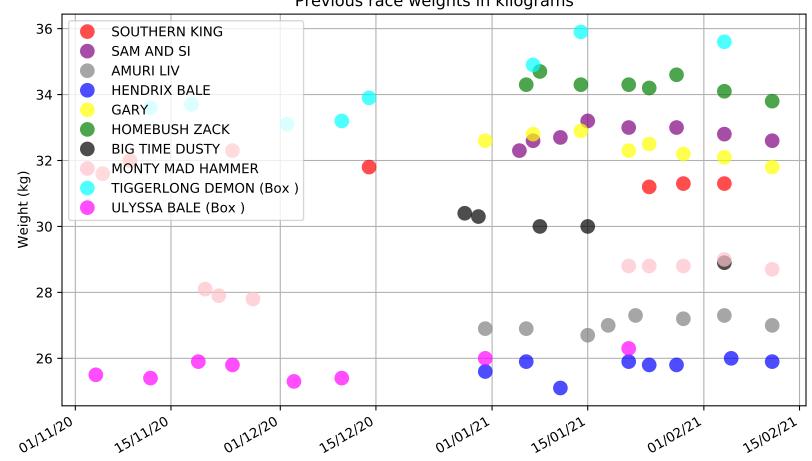

Ascot Park - 14th Feb Race 1, HAPPY 1ST BIRTHDAY REAGAN UMUHURI EADE, 390m, C1 Speed of dog +50m or -50m of current race distance

Ascot Park - 14th Feb Race 1, HAPPY 1ST BIRTHDAY REAGAN UMUHURI EADE, 390m, C1 Previous race weights in kilograms