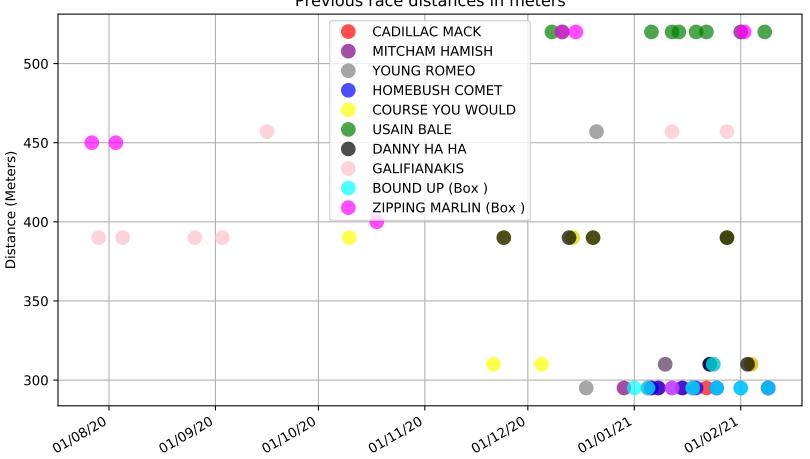

Ascot Park - 14th Feb Race 1, HAPPY 1ST BIRTHDAY REAGAN UMUHURI EADE, 390m, C1 Previous race distances in meters

Ascot Park - 14th Feb Race 1, HAPPY 1ST BIRTHDAY REAGAN UMUHURI EADE, 390m, C1 Speed of dog compared with par win times of the track & distance it ran at