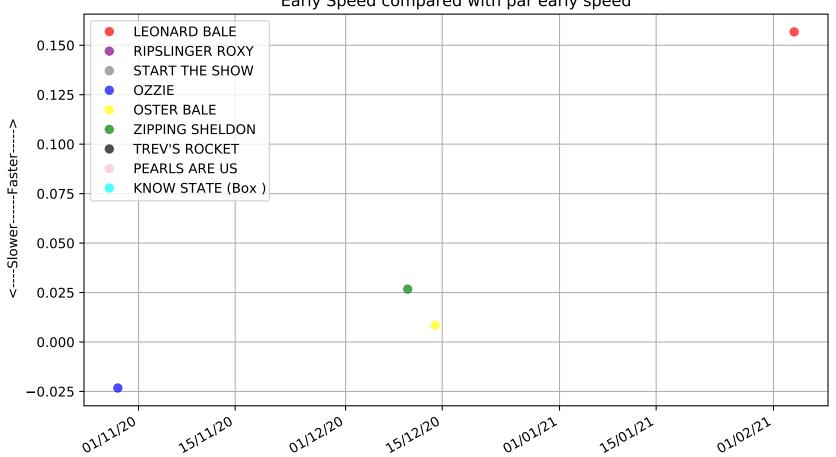

Ascot Park - 14th Feb Race 1, HAPPY 1ST BIRTHDAY REAGAN UMUHURI EADE, 390m, C1 Early Speed compared with par early speed

Ascot Park - 14th Feb Race 2, ADDED ENERGY SPRINT, 390m, C1 Previous race distances in meters