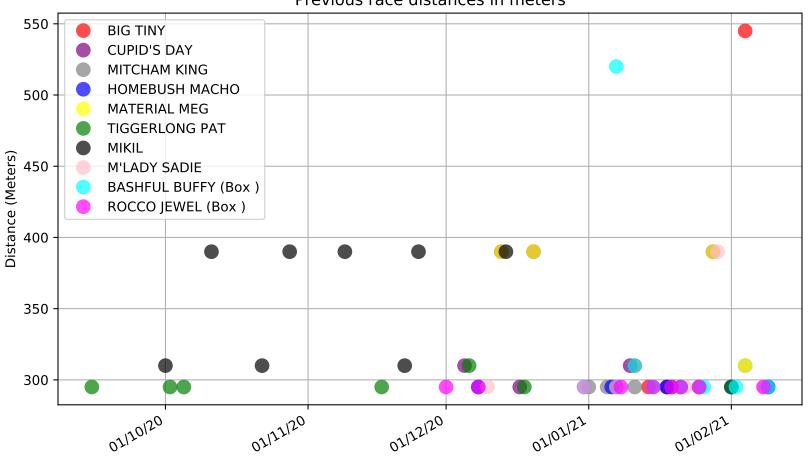

Ascot Park - 14th Feb Race 1, HAPPY 1ST BIRTHDAY REAGAN UMUHURI EADE, 390m, C1 Early Speed compared with par early speed

Ascot Park - 14th Feb Race 2, ADDED ENERGY SPRINT, 390m, C1 Previous race distances in meters

Ascot Park - 14th Feb Race 2, ADDED ENERGY SPRINT, 390m, C1 Speed of dog compared with par win times of the track & distance it ran at

Ascot Park - 14th Feb Race 2, ADDED ENERGY SPRINT, 390m, C1 Speed of dog +50m or -50m of current race distance