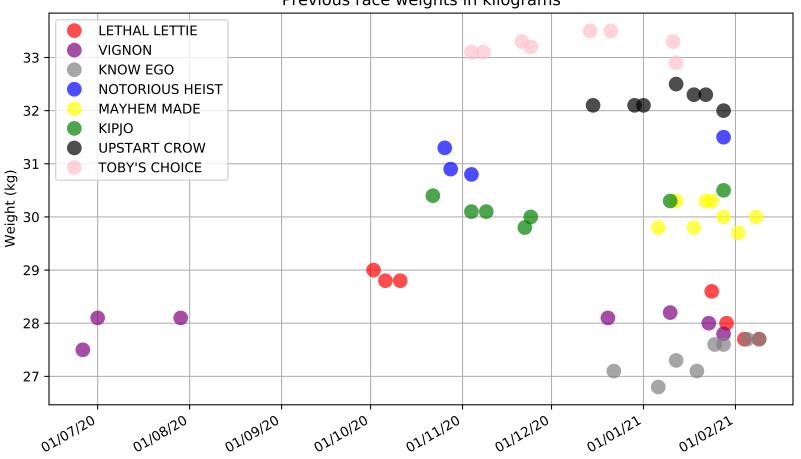

Ascot Park - 14th Feb Race 1, HAPPY 1ST BIRTHDAY REAGAN UMUHURI EADE, 390m, C1 Speed of dog +50m or -50m of current race distance

Ascot Park - 14th Feb Race 1, HAPPY 1ST BIRTHDAY REAGAN UMUHURI EADE, 390m, C1 Previous race weights in kilograms