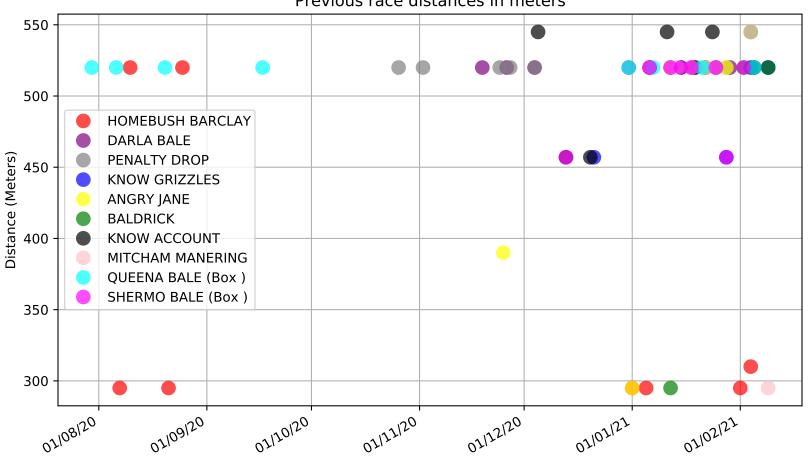

Ascot Park - 14th Feb Race 1, HAPPY 1ST BIRTHDAY REAGAN UMUHURI EADE, 390m, C1 Previous race distances in meters

Ascot Park - 14th Feb Race 1, HAPPY 1ST BIRTHDAY REAGAN UMUHURI EADE, 390m, C1 Speed of dog compared with par win times of the track & distance it ran at