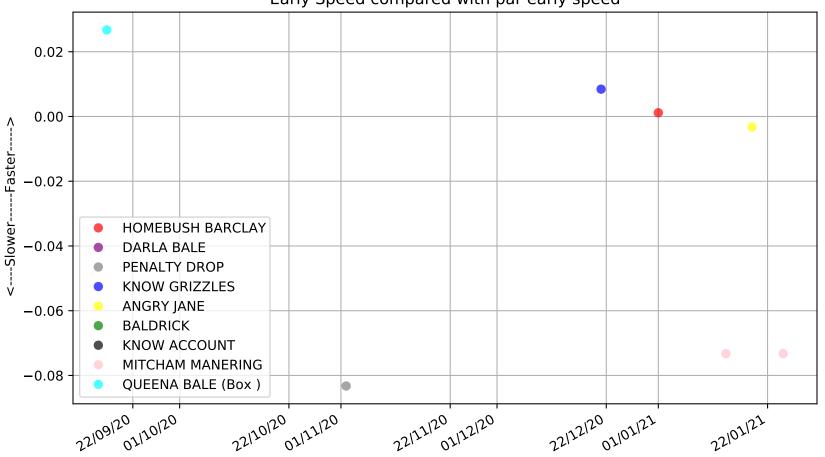

Ascot Park - 14th Feb Race 1, HAPPY 1ST BIRTHDAY REAGAN UMUHURI EADE, 390m, C1 Speed of dog +50m or -50m of current race distance

Ascot Park - 14th Feb Race 1, HAPPY 1ST BIRTHDAY REAGAN UMUHURI EADE, 390m, C1 Previous race weights in kilograms

Ascot Park - 14th Feb Race 1, HAPPY 1ST BIRTHDAY REAGAN UMUHURI EADE, 390m, C1 Early Speed compared with par early speed

Ascot Park - 14th Feb Race 2, ADDED ENERGY SPRINT, 390m, C1 Previous race distances in meters