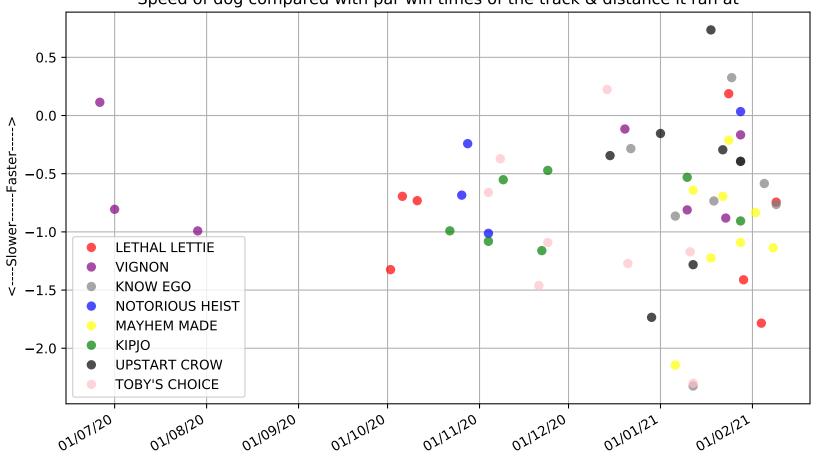

Ascot Park - 14th Feb Race 2, ADDED ENERGY SPRINT, 390m, C1 Speed of dog compared with par win times of the track & distance it ran at

Ascot Park - 14th Feb Race 2, ADDED ENERGY SPRINT, 390m, C1 Speed of dog +50m or -50m of current race distance