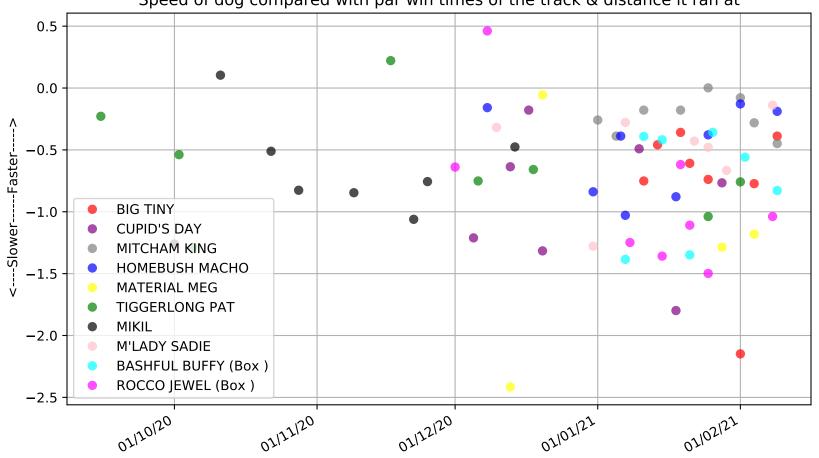

Ascot Park - 14th Feb Race 2, ADDED ENERGY SPRINT, 390m, C1 Speed of dog compared with par win times of the track & distance it ran at

Ascot Park - 14th Feb Race 2, ADDED ENERGY SPRINT, 390m, C1 Speed of dog +50m or -50m of current race distance