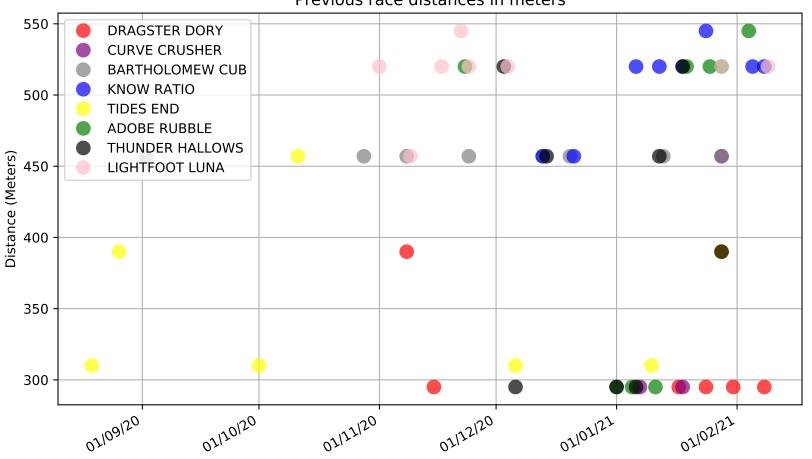

Ascot Park - 14th Feb Race 1, HAPPY 1ST BIRTHDAY REAGAN UMUHURI EADE, 390m, C1 Early Speed compared with par early speed

Ascot Park - 14th Feb Race 2, ADDED ENERGY SPRINT, 390m, C1 Previous race distances in meters

Ascot Park - 14th Feb Race 2, ADDED ENERGY SPRINT, 390m, C1 Speed of dog compared with par win times of the track & distance it ran at

Ascot Park - 14th Feb Race 2, ADDED ENERGY SPRINT, 390m, C1 Speed of dog +50m or -50m of current race distance