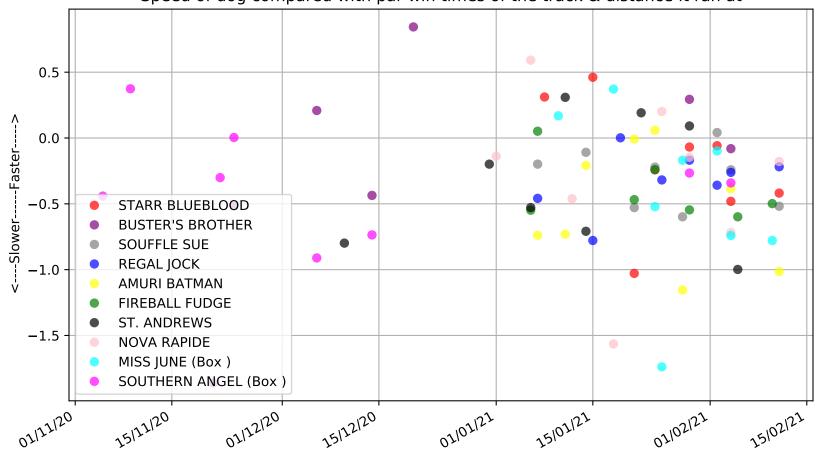

Ascot Park - 14th Feb Race 1, HAPPY 1ST BIRTHDAY REAGAN UMUHURI EADE, 390m, C1 Previous race distances in meters

Ascot Park - 14th Feb Race 1, HAPPY 1ST BIRTHDAY REAGAN UMUHURI EADE, 390m, C1 Speed of dog compared with par win times of the track & distance it ran at