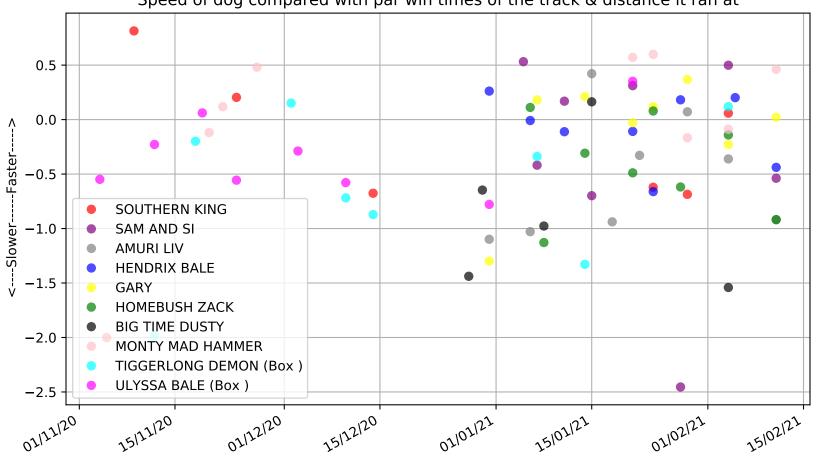

Ascot Park - 14th Feb Race 1, HAPPY 1ST BIRTHDAY REAGAN UMUHURI EADE, 390m, C1 Previous race distances in meters

Ascot Park - 14th Feb Race 1, HAPPY 1ST BIRTHDAY REAGAN UMUHURI EADE, 390m, C1 Speed of dog compared with par win times of the track & distance it ran at