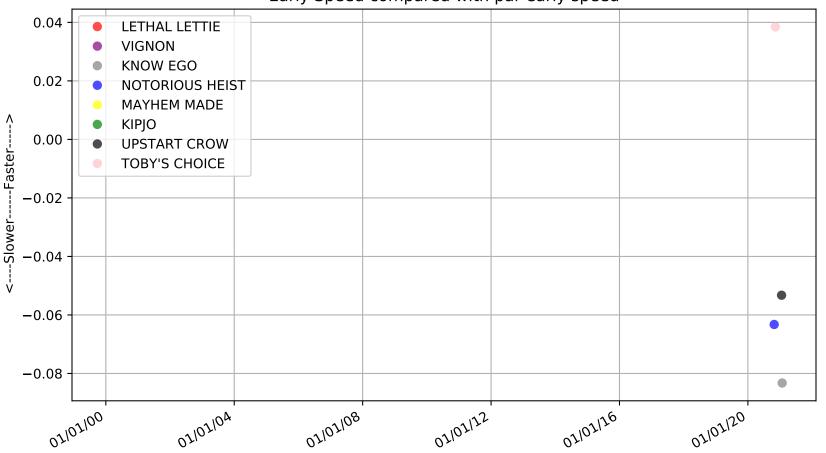

Ascot Park - 14th Feb Race 1, HAPPY 1ST BIRTHDAY REAGAN UMUHURI EADE, 390m, C1 Early Speed compared with par early speed

Ascot Park - 14th Feb Race 2, ADDED ENERGY SPRINT, 390m, C1 Previous race distances in meters