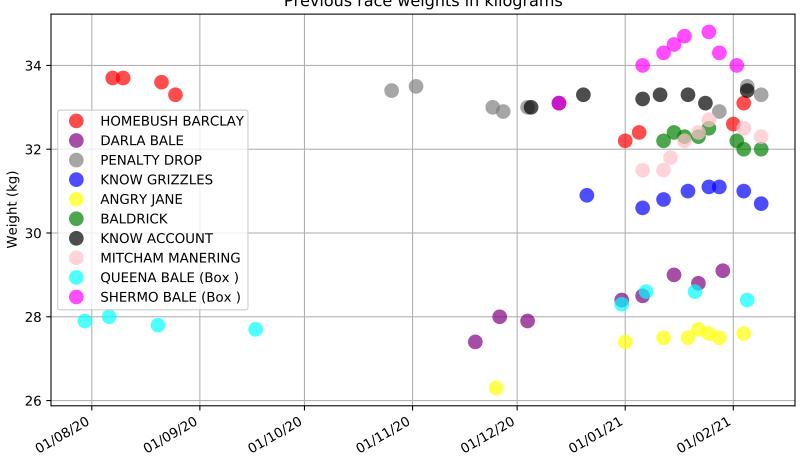

Ascot Park - 14th Feb Race 1, HAPPY 1ST BIRTHDAY REAGAN UMUHURI EADE, 390m, C1 Speed of dog +50m or -50m of current race distance

Ascot Park - 14th Feb Race 1, HAPPY 1ST BIRTHDAY REAGAN UMUHURI EADE, 390m, C1 Previous race weights in kilograms