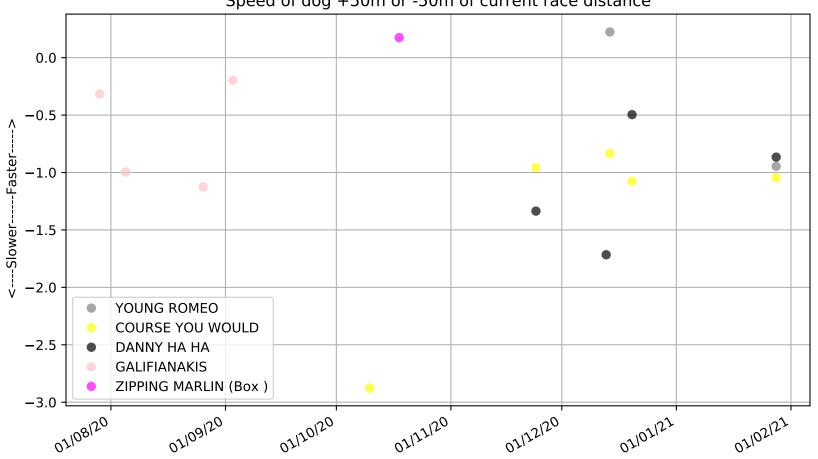

Ascot Park - 14th Feb Race 1, HAPPY 1ST BIRTHDAY REAGAN UMUHURI EADE, 390m, C1 Speed of dog +50m or -50m of current race distance

Ascot Park - 14th Feb Race 1, HAPPY 1ST BIRTHDAY REAGAN UMUHURI EADE, 390m, C1 Previous race weights in kilograms