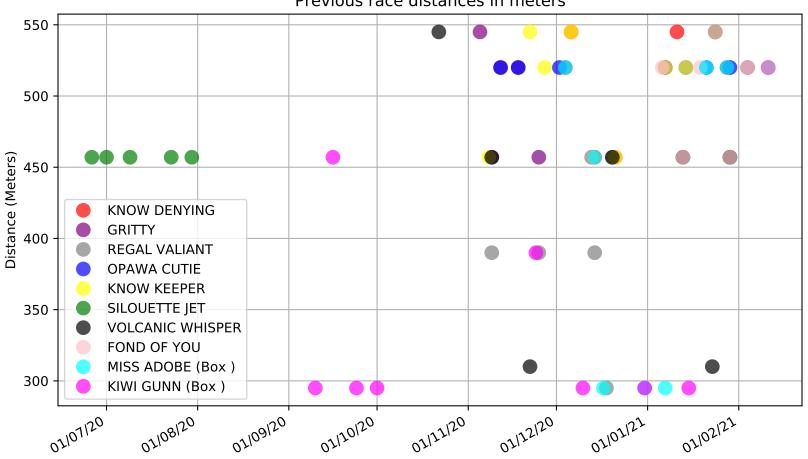

Ascot Park - 14th Feb Race 1, HAPPY 1ST BIRTHDAY REAGAN UMUHURI EADE, 390m, C1 Previous race distances in meters

Ascot Park - 14th Feb Race 1, HAPPY 1ST BIRTHDAY REAGAN UMUHURI EADE, 390m, C1 Speed of dog compared with par win times of the track & distance it ran at