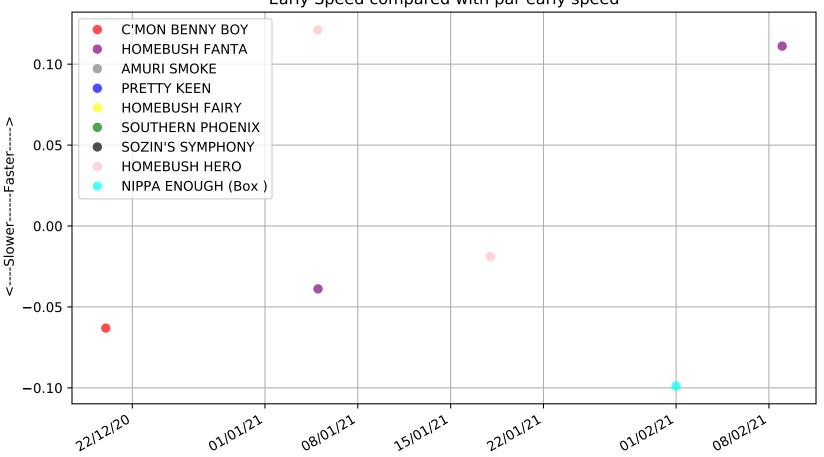

Ascot Park - 14th Feb Race 1, HAPPY 1ST BIRTHDAY REAGAN UMUHURI EADE, 390m, C1 Early Speed compared with par early speed

Ascot Park - 14th Feb Race 2, ADDED ENERGY SPRINT, 390m, C1 Previous race distances in meters