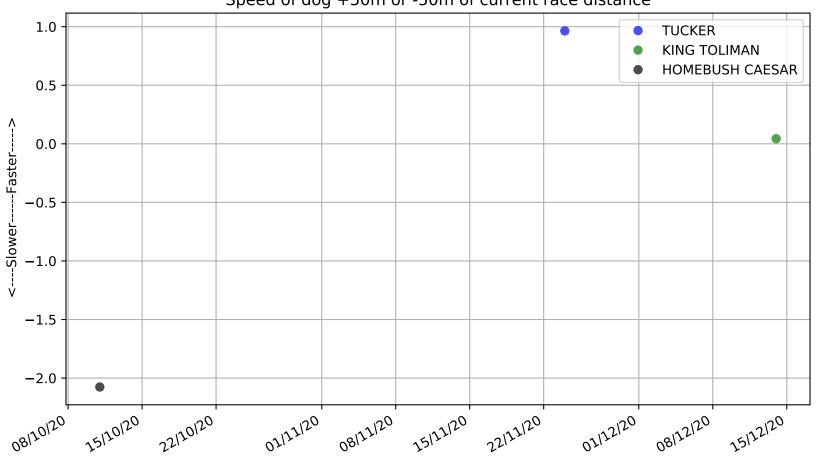

Ascot Park - 14th Feb Race 3, SGRC NZ BRED SERIES, 457m, C1H Speed of dog compared with par win times of the track & distance it ran at

Ascot Park - 14th Feb Race 3, SGRC NZ BRED SERIES, 457m, C1H Speed of dog +50m or -50m of current race distance

Ascot Park - 14th Feb Race 3, SGRC NZ BRED SERIES, 457m, C1H Previous race weights in kilograms

Ascot Park - 14th Feb Race 3, SGRC NZ BRED SERIES, 457m, C1H Early Speed compared with par early speed

Ascot Park - 14th Feb Race 4, MARK TURNER PAINTER PH021737111, 457m, C3 Previous race distances in meters