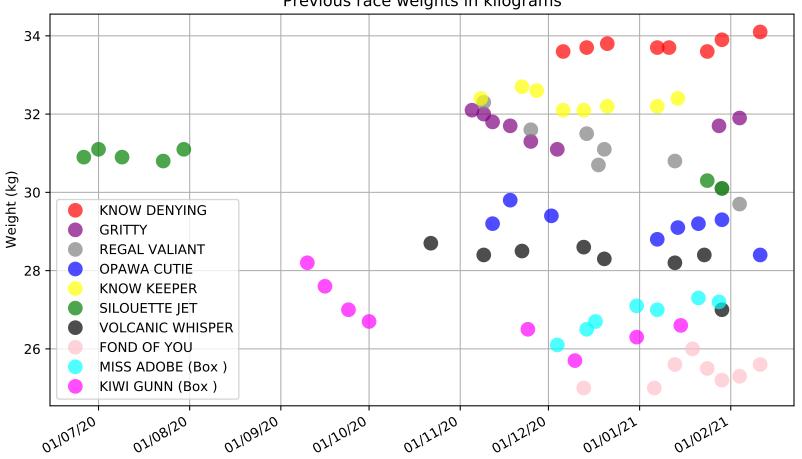

Ascot Park - 14th Feb Race 1, HAPPY 1ST BIRTHDAY REAGAN UMUHURI EADE, 390m, C1 Speed of dog +50m or -50m of current race distance

Ascot Park - 14th Feb Race 1, HAPPY 1ST BIRTHDAY REAGAN UMUHURI EADE, 390m, C1 Previous race weights in kilograms