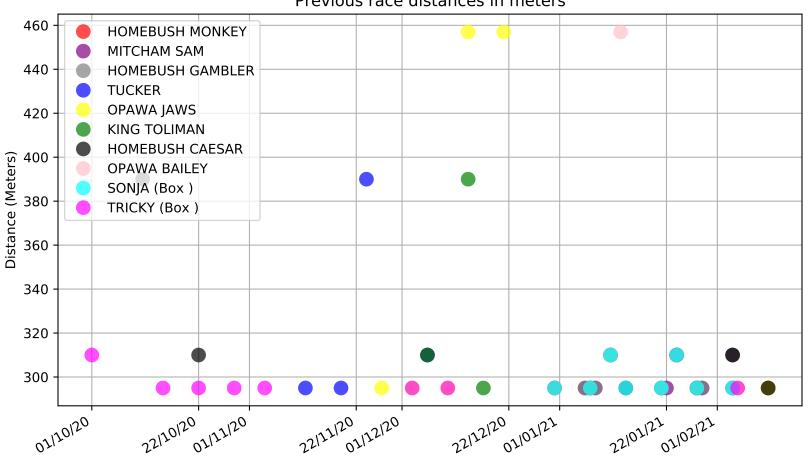

Ascot Park - 14th Feb Race 2, ADDED ENERGY SPRINT, 390m, C1 Previous race weights in kilograms

Ascot Park - 14th Feb Race 2, ADDED ENERGY SPRINT, 390m, C1 Early Speed compared with par early speed

Ascot Park - 14th Feb Race 3, SGRC NZ BRED SERIES, 457m, C1H Previous race distances in meters

Ascot Park - 14th Feb Race 3, SGRC NZ BRED SERIES, 457m, C1H Speed of dog compared with par win times of the track & distance it ran at

Ascot Park - 14th Feb Race 3, SGRC NZ BRED SERIES, 457m, C1H Speed of dog +50m or -50m of current race distance