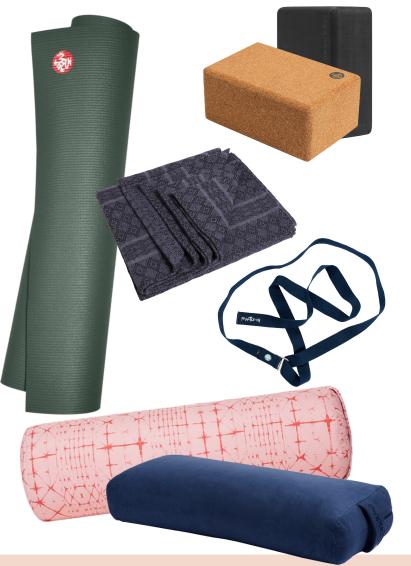

## RESTORATIVE

## VINYASA, KUNDALINI, RESTORATIVE, MEDITATION, IYENGAR

Support your students as they fall into bliss with our Mindful Studio Gear products. Soft, comfortable, yet supportive, these products are also mindful of the planet.

#### PRO SERIES YOGA MAT

- High-density cushion, joint protection and unmatched support
- Closed-cell surface prevents sweat from seeping into the mat and breeding bacteria

#### **COTTON BLANKET**

- Highest quality Peruvian cotton blend
- Overlocked edge stitching to prevent fraying BOLSTER (RECTANGULAR & ROUND)
  - Soft, plush and absorbent microfiber fabric cover for dryness and comfort
- Cover is removable for easy cleaning

#### STRAP (ALIGN & UNFOLD)

- Strong, durable, unbleached cotton webbing
- Secure, slip-free support

#### **BLOCK** (CORK & RECYCLED FOAM)

- Modify asanas or deepen poses whether standing or seated
- High density and firmness

\*Studio Equipment Discount can only be used on eu.manduka.com and does not apply to product intended for retail.