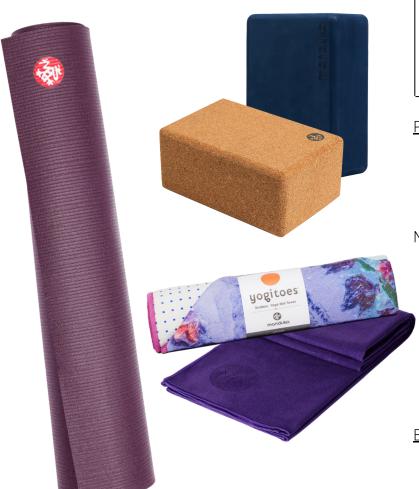

## TRADITIONAL

ASHTANGA, VINYASA, HATHA, KATANA

Durable, consistent and high-performing, these tried and true Studio Gear products are perfect for more traditional yoga practices.

#### PRO SERIES YOGA MAT

- High-density cushion, joint protection and unmatched support
- Closed-cell surface prevents sweat from seeping into the mat and breeding bacteria

#### HAND TOWEL (YOGITOES & EQUA)

- Improves grip, reduces sweat pooling and provides a hygienic layer between mat and yogi
- Easy to place wherever extra grip is needed throughout practice
- For further guidance see our <u>Towel Guide</u> <u>BLOCK</u> (CORK & RECYCLED FOAM)
  - Modify asanas or deepen poses whether standing or seated
  - High density and firmness

#### STRAP (ALIGN & UNFOLD)

- Strong, durable, unbleached cotton webbing
- Secure, slip-free support