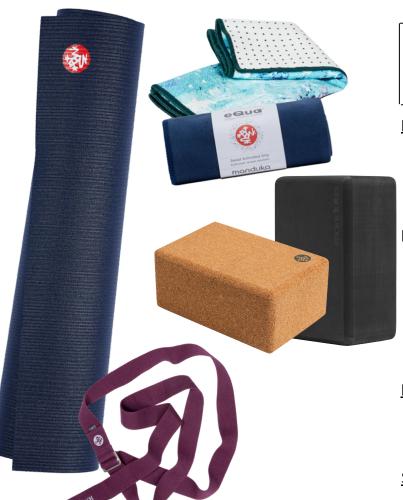

#### PRO SERIES YOGA MAT

- High-density cushion, joint protection and unmatched support
- Closed-cell surface prevents sweat from seeping into the mat and breeding bacteria

#### HAND TOWEL (YOGITOES & EQUA)

- Improves grip, reduces sweat pooling and provides a hygienic layer between mat and yogi
- Easy to place wherever extra grip is needed throughout practice
- For further guidance see our <u>Towel Guide</u> <u>BLOCK</u> (CORK & RECYCLED FOAM)
  - Modify asanas or deepen poses whether standing or seated
  - High density and firmness

#### STRAP (ALIGN & UNFOLD)

- Strong, durable, unbleached cotton webbing
- Secure, slip-free support

#### **BLOCK** (CORK & RECYCLED FOAM)

- Modify asanas or deepen poses whether standing or seated
- High density and firmness

\*Studio Equipment Discount can only be used on eu.manduka.com and does not apply to product intended for retail.