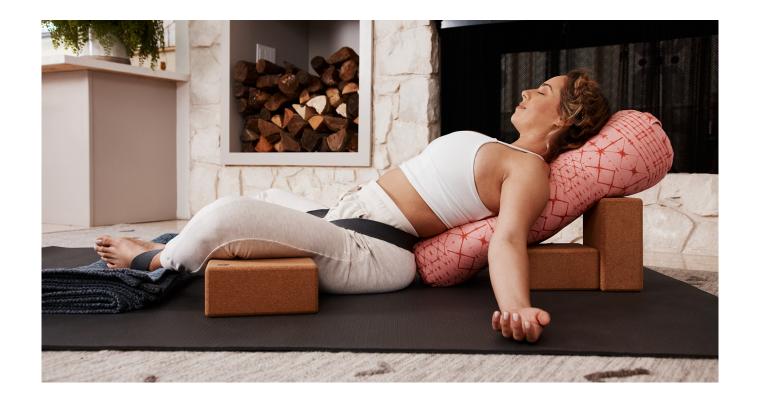

#### **COTTON BLANKET**

- Highest quality Peruvian cotton blend
- Overlocked edge stitching to prevent fraying BOLSTER (RECTANGULAR & ROUND)
  - Soft, plush and absorbent microfiber fabric cover for dryness and comfort
- Cover is removable for easy cleaning