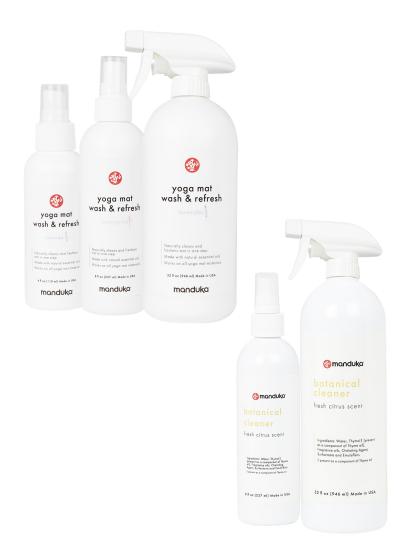

#### MAT WASH & REFRESH

- Keep your studio mats smelling fresh and free from surface dirt and stains
- Formulated with twice the efficacy to deliver a subtle yet longer lasting fragrance
- Comes in Lavender and Lemongrass
- 118 ml, 227 ml & 946 ml

#### **BOTANICAL CLEANER**

- A cleaner made with Thymol, with natural antiseptic properties
- Recommended for thorough mat cleaning after class
- Requires no rinsing or wiping after use
- No harsh chemicals
- Comes in Fresh Citrus
- 227 ml & 946 ml