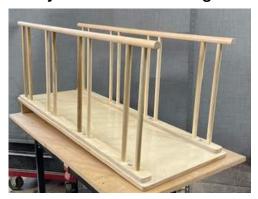

## **Crawling Ramp Assembly**

Please FULLY read these instructions before you start assembling the Crawling Ramp

What's in the box:

- 2 Rail Assemblies
- 1 Ramp Board
- 1 Back Support
- 2 confirmat screws
- 8 buttonhead screws
- 8 washers
- 1 hex wrench