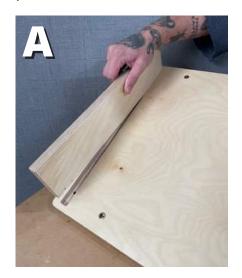

- 1. Place the Back Support into the open slot in the bottom of the Ramp Board (1). Affix with 2 confirmat screws (B).
- 2. Place one Rail Assembly on top of Ramp Board aligning the 4 holes on each piece. (C)
- 3. Affix Rail Assembly using 4 Buttonhead screws and washers (D)
- 4. Repeat steps 2 and 3 with the other Rail Assembly