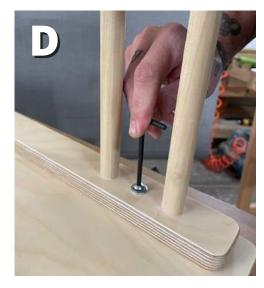

- 1. Place the Back Support into the open slot in the bottom of the Ramp Board (1). Affix with 2 confirmat screws (B).
- 2. Place one Rail Assembly on top of Ramp Board aligning the 4 holes on each piece. (C)
- 3. Affix Rail Assembly using 4 Buttonhead screws and washers (D)
- 4. Repeat steps 2 and 3 with the other Rail Assembly