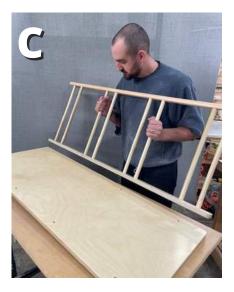

- 1. Place the Back Support into the open slot in the bottom of the Ramp Board (1). Affix with 2 confirmat screws (B).
- 2. Place one Rail Assembly on top of Ramp Board aligning the 4 holes on each piece. (C)
- 3. Affix Rail Assembly using 4 Buttonhead screws and washers (D)
- 4. Repeat steps 2 and 3 with the other Rail Assembly