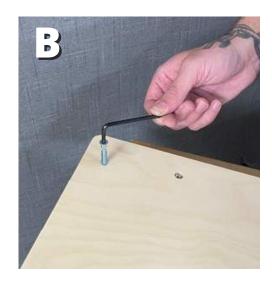

- 1. Place the Back Support into the open slot in the bottom of the Ramp Board (1). Affix with 2 confirmat screws (B).
- 2. Place one Rail Assembly on top of Ramp Board aligning the 4 holes on each piece. (C)
- 3. Affix Rail Assembly using 4 Buttonhead screws and washers (D)
- 4. Repeat steps 2 and 3 with the other Rail Assembly