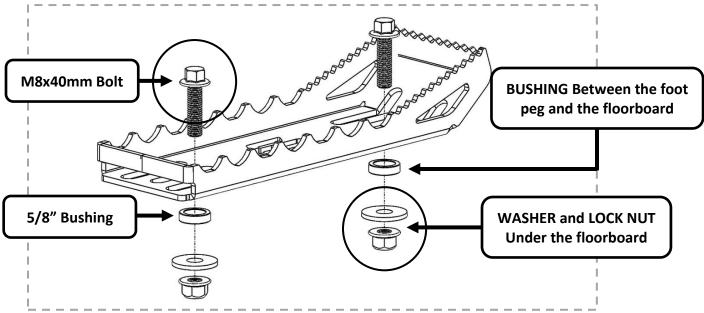

### INSTALLATION

Drill 5/16" holes through the floorboards. See image below.
NOTE: Drill the holes at 3 inches of each side of the "middle hole".

Install the foot pegs using, for each side: (2x) M8x40mm bolts, (2x) 5/8" bushings, (2x) M8 washers and (2x) M8 lock nuts. Refer schema below.