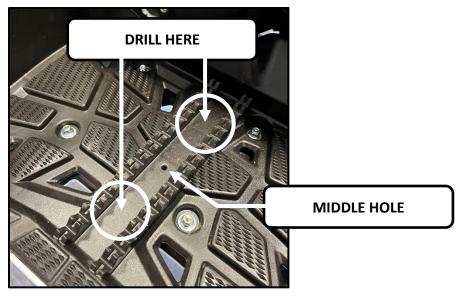

### INSTALLATION

Drill 5/16" holes through the floorboards. See image below.
NOTE: Drill the holes at 3 inches of each side of the "middle hole".

Install the foot pegs using, for each side: (2x) M8x40mm bolts, (2x) 5/8" bushings, (2x) M8 washers and (2x) M8 lock nuts. Refer schema below.