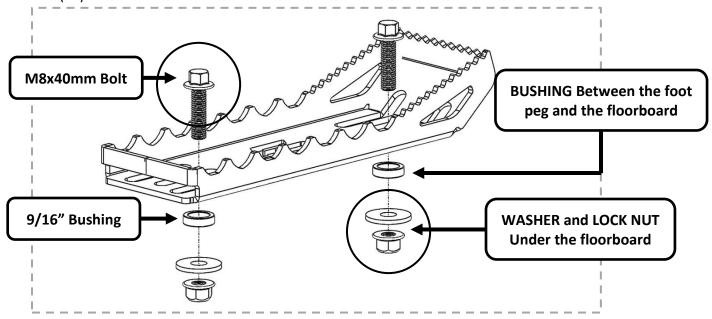

#### **INSTALLATION**

1. Drill a 5/16" hole through the factory holes on the floorboards. See image below.

2. Install the foot pegs using, for each side: (2x) M8x40mm bolts, (2x) 9/16" bushings, (2x) M8 washers and (2x) M8 lock nuts. Refer schema below.