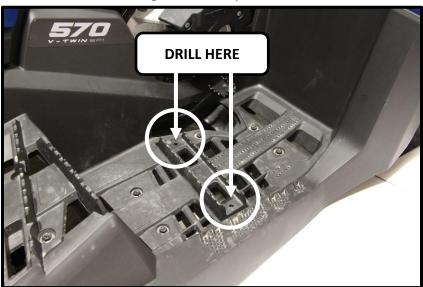

#### **INSTALLATION**

1. Drill a 5/16" hole through the factory holes on the floorboards. See image below.

2. Install the foot pegs using, for each side: (2x) M8x40mm bolts, (2x) 9/16" bushings, (2x) M8 washers and (2x) M8 lock nuts. Refer schema below.