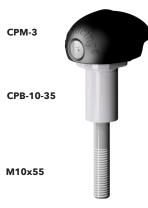

## FITTING INSTRUCTIONS TO BE FITTED BY A QUALIFIED TECHNICIAN



## BMW S1000R 2017-18 Right Hand Side Bullet Frame Slider - STREET PART NO. FS-S1000R-2017-RHS-S

- 1 Remove front upper engine mounting bolt.
- 2 Assemble bolt through the aluminium bush into correct position. <u>Please note:</u> this may touch the small radiator cowling fairing panel if radiator guards are fitted.
- 3 Tighten to 40NM torque.
- 4 Slide bullet moulding onto aluminium bush.
- 5 Screw M6 bolt into front of bullet moulding hand tight.





## BMW S1000R 2017-18 Left Hand Side Bullet Frame Slider - STREET PART NO. FS-S1000R-2017-LHS-S

- 1 Remove front upper engine mounting bolt.
- 2 Assemble bolt through the aluminium bush into correct position. <u>Please note</u>: this may touch the small radiator cowling fairing panel if radiator guards are fitted.
- 3 Tighten to 40NM torque.
- 4 Slide bullet moulding onto aluminium bush.
- 5 Screw M6 bolt into front of bullet moulding hand tight.



CPM-3 CPB-10-60 M10x55

## www.GBRacing.eu