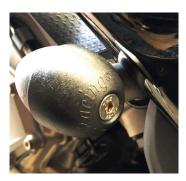

## BMW S1000R 2017-18 Right Hand Side Bullet Frame Slider - STREET PART NO. FS-S1000R-2017-RHS-S

- 1 Remove front upper engine mounting bolt.
- 2 Assemble bolt through the aluminium bush into correct position. <u>Please note:</u> this may touch the small radiator cowling fairing panel if radiator guards are fitted.
- 3 Tighten to 40NM torque.
- 4 Slide bullet moulding onto aluminium bush.
- 5 Screw M6 bolt into front of bullet moulding hand tight.

## BMW S1000R 2017-18 Left Hand Side Bullet Frame Slider - STREET PART NO. FS-S1000R-2017-LHS-S

- 1 Remove front upper engine mounting bolt.
- 2 Assemble bolt through the aluminium bush into correct position. <u>Please note</u>: this may touch the small radiator cowling fairing panel if radiator guards are fitted.
- 3 Tighten to 40NM torque.
- 4 Slide bullet moulding onto aluminium bush.
- 5 Screw M6 bolt into front of bullet moulding hand tight.