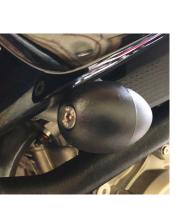

## BMW S1000R 2017-18 Right Hand Side Bullet Frame Slider - STREET PART NO. FS-S1000R-2017-RHS-S

- 1 Remove front upper engine mounting bolt.
- 2 Assemble bolt through the aluminium bush into correct position. <u>Please note:</u> this may touch the small radiator cowling fairing panel if radiator guards are fitted.
- 3 Tighten to 40NM torque.
- 4 Slide bullet moulding onto aluminium bush.
- 5 Screw M6 bolt into front of bullet moulding hand tight.

## BMW S1000R 2017-18 Left Hand Side Bullet Frame Slider - STREET PART NO. FS-S1000R-2017-LHS-S

- 1 Remove front upper engine mounting bolt.
- 2 Assemble bolt through the aluminium bush into correct position. <u>Please note</u>: this may touch the small radiator cowling fairing panel if radiator guards are fitted.
- 3 Tighten to 40NM torque.
- 4 Slide bullet moulding onto aluminium bush.
- 5 Screw M6 bolt into front of bullet moulding hand tight.