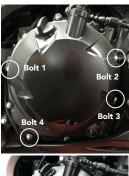

### SECONDARY PULSE COVER PART NO. EC-Z1000SX-2016-3-GBR

THIS PART DOES NOT FIT 2015-2019 MODELS WITH BELLY PAN. Modified part in development.

- 1. Remove fairing (if fitted).
- 2. Remove 4 existing bolts from the Pulse cover, shown as position Bolt 1, 2, 3 & 4.
- Place the Secondary Pulse Cover over the stock cover. Assemble 4 replacement bolts loosely in the correct position as shown.
- Tighten bolts to a Torque of 11Nm as per Manufacturer's recommendations.
   DO NOT OVERTIGHTEN.
- 5. Replace fairing.