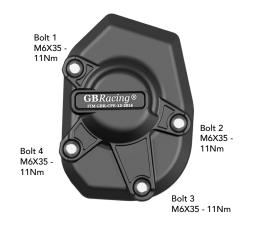

### SECONDARY PULSE COVER PART NO. EC-Z1000SX-2016-3-GBR

THIS PART DOES NOT FIT 2015-2019 MODELS WITH BELLY PAN. Modified part in development.

- 1. Remove fairing (if fitted).
- 2. Remove 4 existing bolts from the Pulse cover, shown as position Bolt 1, 2, 3 & 4.
- Place the Secondary Pulse Cover over the stock cover. Assemble 4 replacement bolts loosely in the correct position as shown.
- Tighten bolts to a Torque of 11Nm as per Manufacturer's recommendations.
   DO NOT OVERTIGHTEN.
- 5. Replace fairing.