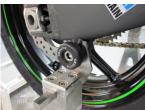

Paddock Stand Bobbin Set Part No. BA12-10-GBR-SET

#### PADDOCK STAND / BOBBIN SET PART NO. BA12-10-GBR-SET

- 1 Assemble the M10 Stainless Steel bolt through the moulded bobbin and the Black Anodised Bush.
- 2 Tighten bolts to the swing arm boss, 8 N/m. DO NOT OVERTIGHTEN.