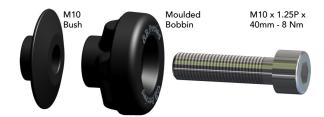

#### PADDOCK STAND / BOBBIN SET PART NO. BA12-10-GBR-SET

- 1 Assemble the M10 Stainless Steel bolt through the moulded bobbin and the Black Anodised Bush.
- 2 Tighten bolts to the swing arm boss, 8 N/m. DO NOT OVERTIGHTEN.