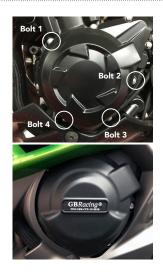

#### SECONDARY ALTERNATOR COVER PART NO. EC-Z10005X-2016-1-GBR

- Remove fairing (if fitted).
- Remove 4 existing bolts from the stock Alternator cover, shown as position Bolt 1, 2, 3 & 4.
- Place the Secondary Alternator Cover over the stock cover. <u>Please Note:</u> Do not remove fairing bracket as GBRacing Secondary Cover will fit over it.
- Assemble 4 replacement bolts loosely in the correct positions as shown.
- Tighten bolts to a Torque of 11Nm as per Manufacturer's recommendations.
   DO NOT OVERTIGHTEN.
- 6. Replace fairing.