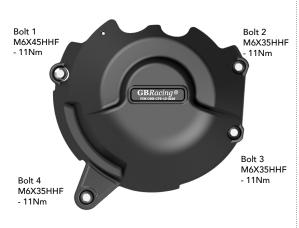

#### SECONDARY ALTERNATOR COVER PART NO. EC-Z10005X-2016-1-GBR

- Remove fairing (if fitted).
- Remove 4 existing bolts from the stock Alternator cover, shown as position Bolt 1, 2, 3 & 4.
- Place the Secondary Alternator Cover over the stock cover. <u>Please Note:</u> Do not remove fairing bracket as GBRacing Secondary Cover will fit over it.
- Assemble 4 replacement bolts loosely in the correct positions as shown.
- Tighten bolts to a Torque of 11Nm as per Manufacturer's recommendations.
   DO NOT OVERTIGHTEN.
- 6. Replace fairing.