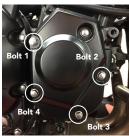

#### SECONDARY CLUTCH COVER PART NO. EC-Z1000SX-2016-2-GBR

- 1. Remove fairing (if fitted).
- 2. Remove 4 existing bolts from the Clutch cover, shown as position Bolt 1, 2, 3 & 4.
- Place the Secondary Clutch Cover over the stock cover.
- 4. Assemble 4 replacement bolts loosely in the correct position as shown.
- Tighten bolts to a Torque of 11Nm as per Manufacturer's recommendations.
   DO NOT OVERTIGHTEN.
- Replace fairing.