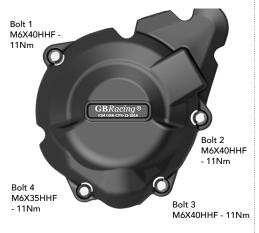

#### SECONDARY CLUTCH COVER PART NO. EC-Z1000SX-2016-2-GBR

- 1. Remove fairing (if fitted).
- 2. Remove 4 existing bolts from the Clutch cover, shown as position Bolt 1, 2, 3 & 4.
- Place the Secondary Clutch Cover over the stock cover.
- 4. Assemble 4 replacement bolts loosely in the correct position as shown.
- Tighten bolts to a Torque of 11Nm as per Manufacturer's recommendations.
   DO NOT OVERTIGHTEN.
- Replace fairing.