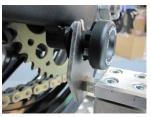

Paddock Stand Bobbin Set Part No. BA12-10-GBR-SET

#### PADDOCK STAND / BOBBIN SET PART NO. BA12-10-GBR-SET

- 1 Assemble the M10 Stainless Steel bolt through the moulded bobbin and the Black Anodised Bush.
- 2 Tighten bolts to the swing arm boss, 8 N/m. DO NOT OVERTIGHTEN.